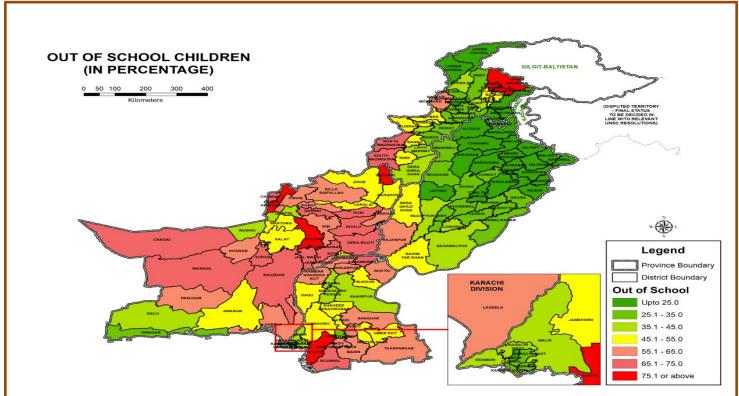

| AGE GROUPS         | TOTAL          | MALE    | FEMALE  |
|--------------------|----------------|---------|---------|
| Less than 5 Years  | 36.47 M (15%)  | 18.74 M | 17.73 M |
| 05-16 Years        | 71.27 M (30%)  | 36.88 M | 34.39 M |
| 18 Years & Above   | 127.98 M (53%) | 65.74 M | 65.24 M |
| 15-29 Years        | 62.59 M (26%)  | 31.86 M | 30.73 M |
| Less than 40 Years | 190.25 M (79%) | 97.19 M | 93.05 M |