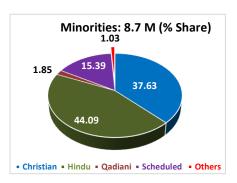

ographic Profile**







The current growth rate is highest in the region and in the world. Ranking in terms of Population Growth Rate, Pakistan Stands at 191, only 27 countries mostly of Sub Saharan Africa have growth rates higher than Pakistan. It is pertinent to mention here that if this population growth rate persists, Population of Pakistan will be doubled by 2050.

| AGE GROUPS         | TOTAL          | MALE    | FEMALE  |
|--------------------|----------------|---------|---------|
| Less than 5 Years  | 36.47 M (15%)  | 18.74 M | 17.73 M |
| 05-16 Years        | 71.27 M (30%)  | 36.88 M | 34.39 M |
| 18 Years & Above   | 127.98 M (53%) | 65.74 M | 65.24 M |
| 15-29 Years        | 62.59 M (26%)  | 31.86 M | 30.73 M |
| Less than 40 Years | 190.25 M (79%) | 97.19 M | 93.05 M |







**Population of Four Provinces and Islamabad** 













### 7<sup>th</sup> Population and Housing Census

## First Digital Census of Pakistan







#### Main Fuel used for Cooking

| Cooking Fuel    | Households | %     |
|-----------------|------------|-------|
| Fire Wood       | 20,188,669 | 52.72 |
| Sui Gas/LPG/LNG | 16,094,362 | 42.03 |
| Kerosene Oil    | 45,166     | 0.12  |
| Electricity     | 43,824     | 0.11  |
| Bio Gas         | 43,796     | 0.11  |
| Animal Dung     | 1,484,558  | 3.88  |
| Others          | 392,181    | 1.02  |

#### Main Source used for Lighting

| <b>(7)</b> | Electricity | 84.03 % |
|------------|-------------|---------|
|            | Solar Panel | 7.74 %  |
|            | Kerosene    | 1.23 %  |
|            | Gas Lamp    | 0.01 %  |
|