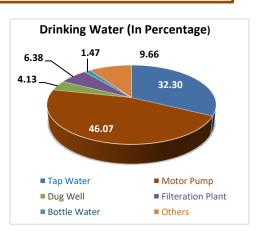

sup>th</sup> Population and Housing Census

## First Digital Census of Pakistan







#### Main Fuel used for Cooking

| Cooking Fuel    | Households | %     |
|-----------------|------------|-------|
| Fire Wood       | 20,188,669 | 52.72 |
| Sui Gas/LPG/LNG | 16,094,362 | 42.03 |
| Kerosene Oil    | 45,166     | 0.12  |
| Electricity     | 43,824     | 0.11  |
| Bio Gas         | 43,796     | 0.11  |
| Animal Dung     | 1,484,558  | 3.88  |
| Others          | 392,181    | 1.02  |

#### Main Source used for Lighting

| <b>(7)</b> | Electricity | 84.03 % |
|------------|-------------|---------|
|            | Solar Panel | 7.74 %  |
|            | Kerosene    | 1.23 %  |
|            | Gas Lamp    | 0.01 %  |
|            | Generator   | 0.14 %  |
| + Others   | Others      | 6.85 %  |