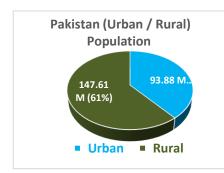

Demographic Profile**







The current growth rate is highest in the region and in the world. Ranking in terms of Population Growth Rate, Pakistan Stands at 191, only 27 countries mostly of Sub Saharan Africa have growth rates higher than Pakistan. It is pertinent to mention here that if this population growth rate persists, Population of Pakistan will be doubled by 2050.

| AGE GROUPS         | TOTAL          | MALE    | FEMALE  |
|--------------------|----------------|---------|---------|
| Less than 5 Years  | 36.47 M (15%)  | 18.74 M | 17.73 M |
| 05-16 Years        | 71.27 M (30%)  | 36.88 M | 34.39 M |
| 18 Years & Above   | 127.98 M (53%) | 65.74 M | 65.24 M |
| 15-29 Years        | 62.59 M (26%)  | 31.86 M | 30.73 M |
| Less than 40 Years | 190.25 M (79%) | 97.19 M | 93.05 M |







**Population of Four Provinces and Islamabad** 













### 7<sup>th</sup> Population and Housing Census

## First Digital Census of Pakistan







#### Main Fuel used for Cooking

| Cooking Fuel    | Households | %     |
|-----------------|------------|-------|
| Fire Wood       | 20,188,669 | 52.72 |
| Sui Gas/LPG/LNG | 16,094,362 | 42.03 |
| Kerosene Oil    | 45,166     | 0.12  |
| Electricity     | 43,824     | 0.11  |
| Bio Gas         | 43,796     | 0.11  |
| Animal Dung     | 1,484,558  | 3.88  |
| Others          | 392,181    | 1.02  |

#### Main Source used for Lighting

| <b>(7)</b> | Electricity | 84.03 % |
|------------|-------------|---------|
|            | Solar Panel | 7.74 %  |
|            | Kerosene    | 1.23 %  |
|            | Gas Lamp    | 0.01 %  |
|