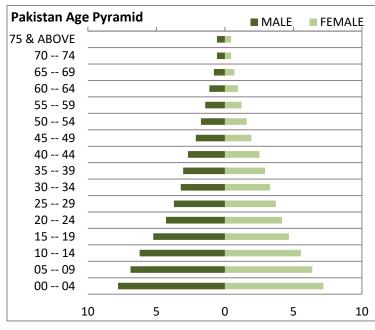

| AGE GROUPS         | TOTAL          | MALE    | FEMALE  |
|--------------------|----------------|---------|---------|
| Less than 5 Years  | 36.47 M (15%)  | 18.74 M | 17.73 M |
| 05-16 Years        | 71.27 M (30%)  | 36.88 M | 34.39 M |
| 18 Years & Above   | 127.98 M (53%) | 65.74 M | 65.24 M |
| 15-29 Years        | 62.59 M (26%)  | 31.86 M | 30.73 M |
| Less than 40 Years | 190.25 M (79%) | 97.19 M | 93.05 M |