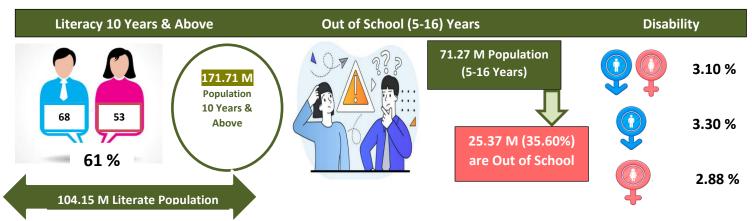

| AGE GROUPS         | TOTAL          | MALE    | FEMALE  |
|--------------------|----------------|---------|---------|
| Less than 5 Years  | 36.47 M (15%)  | 18.74 M | 17.73 M |
| 05-16 Years        | 71.27 M (30%)  | 36.88 M | 34.39 M |
| 18 Years & Above   | 127.98 M (53%) | 65.74 M | 65.24 M |
| 15-29 Years        | 62.59 M (26%)  | 31.86 M | 30.73 M |
| Less than 40 Years | 190.25 M (79%) | 97.19 M | 93.05 M |