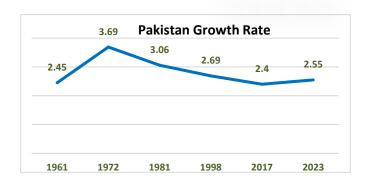

### **Pakistan Demographic Profile**

The current growth rate is highest in the region and in the world. Ranking in terms of Population Growth Rate, Pakistan Stands at 191, only 27 countries mostly of Sub Saharan Africa have growth rates higher than Pakistan. It is pertinent to mention here that if this population growth rate persists, Population of Pakistan will be doubled by 2050.