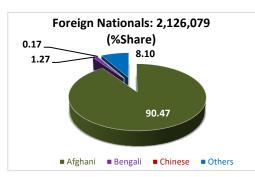

emographic Profile**







The current growth rate is highest in the region and in the world. Ranking in terms of Population Growth Rate, Pakistan Stands at 191, only 27 countries mostly of Sub Saharan Africa have growth rates higher than Pakistan. It is pertinent to mention here that if this population growth rate persists, Population of Pakistan will be doubled by 2050.

| AGE GROUPS         | TOTAL          | MALE    | FEMALE  |
|--------------------|----------------|---------|---------|
| Less than 5 Years  | 36.47 M (15%)  | 18.74 M | 17.73 M |
| 05-16 Years        | 71.27 M (30%)  | 36.88 M | 34.39 M |
| 18 Years & Above   | 127.98 M (53%) | 65.74 M | 65.24 M |
| 15-29 Years        | 62.59 M (26%)  | 31.86 M | 30.73 M |
| Less than 40 Years | 190.25 M (79%) | 97.19 M | 93.05 M |







**Population of Four Provinces and Islamabad** 













### 7<sup>th</sup> Population and Housing Census

## First Digital Census of Pakistan







#### Main Fuel used for Cooking

| Cooking Fuel    | Households | %     |
|-----------------|------------|-------|
| Fire Wood       | 20,188,669 | 52.72 |
| Sui Gas/LPG/LNG | 16,094,362 | 42.03 |
| Kerosene Oil    | 45,166     | 0.12  |
| Electricity     | 43,824     | 0.11  |
| Bio Gas         | 43,796     | 0.11  |
| Animal Dung     | 1,484,558  | 3.88  |
| Others          | 392,181    | 1.02  |

#### Main Source used for Lighting

| <b>(7)</b> | Electricity | 84.03 % |
|------------|-------------|---------|
|            | Solar Panel | 7.74 %  |
|            | Kerosene    | 1.23 %  |
|            | Gas Lamp    | 0.01 %  |
|