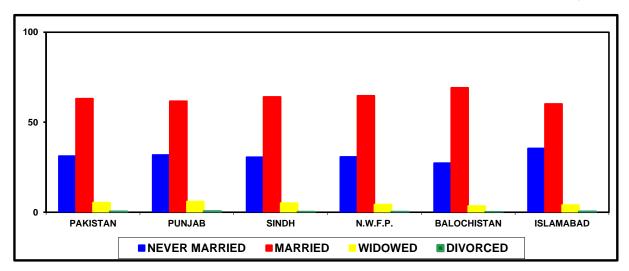

## **POPULATION**

16.14 Percentage Distribution of Population (15 years and above) by Marital Status, Pakistan and Provinces, 1998 Census

| Province             | Marital status |               |         |         |          |
|----------------------|----------------|---------------|---------|---------|----------|
|                      | Total          | Never married | Married | Widowed | Divorced |
|                      |                |               |         |         |          |
| PAKISTAN             | 100.0          | 31.2          | 63.1    | 5.4     | 0.3      |
| ISLAMABAD            | 100.0          | 35.5          | 60.2    | 4.0     | 0.3      |
| PUNJAB               | 100.0          | 31.8          | 61.7    | 6.0     | 0.5      |
| SINDH                | 100.0          | 30.6          | 64.1    | 5.1     | 0.2      |
| KHYBER PAKHTOON KHWA | 100.0          | 30.8          | 64.7    | 4.3     | 0.2      |
| BALOCHISTAN          | 100.0          | 27.3          | 69.1    | 3.5     | 0.1      |