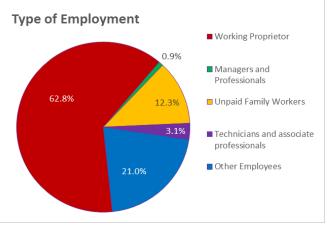

| 1056   | 2178   | 14           | 2192   | 6893   | 99     | 6992   |

#### Table 12.4(b): Number of Persons Engaged by Employment Type, Gender and PSIC

Further details of the number of persons engaged by PSIC, type, and gender during 2016-17 at

national and provincial levels are presented in Table 12.4(b). According to the data in Figure 12.3, the proportion of employees engaged in other service activities and belonging to Punjab, Sindh, KP, and Balochistan stand at 67.5%, 19.5%, 11.1%, and 2.0%.

According to the industry-wise details, the majority of the employees i.e. 404505 (48.6%) in other personal service activities followed by 362682 (43.6%) in the repair of personal and household goods and 64686 (7.8%) in the repair of computers and peripheral equipment industry.



Figure 12.3: Employment by Type

#### **12.8 Employment Cost**

Employment cost incurred by establishments engaged in other service industries at national and provincial levels is presented in Table 12.5. Employment cost has been estimated at a detailed industry level separately including wages & salaries in cash, other cash payments and payments in kind i.e. non-cash benefits. According to the results, expenditure on the employment cost in the other services activities has been estimated at Rs.43.8 billion including Rs.39.7 billion on wages & salaries in cash, Rs.740.0 million on other cash payments and Rs.3.4 billion on payments in kind i.e. non-cash benefits.

The distribution of employment cost by industries suggests that in other personal service activities, expenditure on employmen