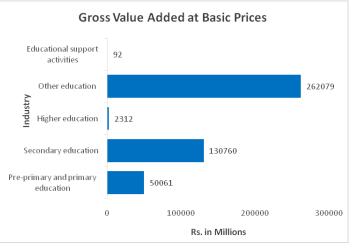

1,587,250                     | 0                                    | 1,587,250  |

Table 4.10: GFCF by Type of Assets and PSIC (Rs. in '000')

# 4.13 Summary Findings: Education

Summary findings of the study on education 2016-17 are presented in Table 4.11. The total

output at producer's prices in the education industry in the private sector has been estimated at Rs.548.0 billion which becomes Rs.545.3 billion at basic prices after the deduction of net taxes on products amounting to Rs.2.8 billion. The total intermediate consumption at purchaser's prices is valued at Rs.92.3 billion. Resultantly, overall GVA at basic prices has been computed as Rs.453.0 billion. From an industry point of view, the contribution of higher education towards overall GVA of the industry stands at Rs.262.1



Figure 4.15: Industry-wise GVA

billion i.e. 57.9% followed by Rs.133.1 billion i.e. 29.4% in secondary education,

Rs.50.1 billion i.e. 11.1% in Pre-primary and primary education. The contribution of establishments engaged in other education is around 1.2% and that of Educational support

activities is 0.6%. The industry-wise data on GVA has also been presented in Figure 4.14. The provincial contributions in output at producer's price, net taxes, output at a basic price, intermediate consumption at purchaser's price and GVA at basic prices are also presented in contribution Table 4.11. The of establishments based in Punjab province in overall GVA is 61.9%, i.e. Rs.280.2 billion followed by Rs.101.6 billion (22.4%) in Sindh, Rs.54.4 billion (12%) in KP. The contribution of establishments