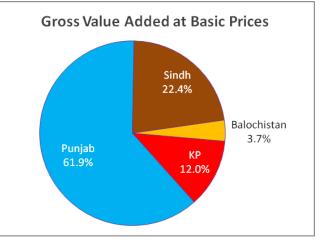

9.4% in secondary education,

Rs.50.1 billion i.e. 11.1% in Pre-primary and primary education. The contribution of establishments engaged in other education is around 1.2% and that of Educational support

activities is 0.6%. The industry-wise data on GVA has also been presented in Figure 4.14. The provincial contributions in output at producer's price, net taxes, output at a basic price, intermediate consumption at purchaser's price and GVA at basic prices are also presented in contribution Table 4.11. The of establishments based in Punjab province in overall GVA is 61.9%, i.e. Rs.280.2 billion followed by Rs.101.6 billion (22.4%) in Sindh, Rs.54.4 billion (12%) in KP. The contribution of establishments belonging to Balochistan in overall GVA

stands at around 3.7%. The provincial GVA is





presented in Figure 4.15, which identifies Punjab as the major contributor followed by Sindh and KP respectively.

also

|     | PSIC                              | Output at<br>Producer's<br>prices | Import/excise<br>duties, bed<br>taxes and other<br>taxes net of<br>subsidies | Output at basic prices | Intermediate<br>at purchaser's<br>prices | Gross Value<br>Added at<br>basic prices |
|-----|-----------------------------------|-----------------------------------|------------------------------------------------------------------------------|------------------------|------------------------------------------|-----------------------------------------|
|     | 1                                 | 2                                 | 3