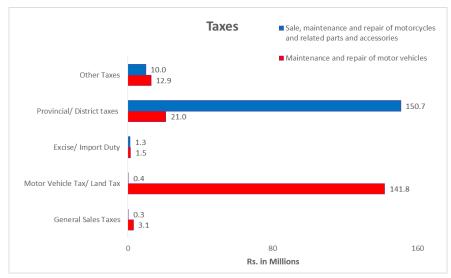

tal taxes paid by the maintenance and repair of the motor vehicle and motorcycles industry in Pakistan amounts to Rs.343 million. Data on taxes show that establishments paid Rs.3.4 million (1%) on GST, Rs.142.2 million (41.5%) on motor vehicle/land tax, Rs.2.8 million (0.8%) on excise/import duties, Rs.171.7 million (50.1%) as provincial/ district taxes and Rs.22.8 million (6.7%) on other taxes.

The provincial shares in the total taxes stand at 52.2% (Rs.179 million) for establishments based in the province of Punjab followed by 43% (Rs.147.5 million) in KP, 4.8% (Rs.16.4 million) in Sindh, and less than 0.05% in Balochistan. The summary of taxes by industries is presented in Figure 11.5 below. The detail of depreciation at national and provincial levels is also presented in Table 11.7.



Figure 11.5: Taxes by Type and Industries

|            | PSIC                                                                         | General<br>Sales<br>Taxes | Motor<br>Vehicle<br>Tax/Land<br>Tax | Excise/Import<br>Duty | Provincial/District<br>taxes | Other<br>Taxes | Total<br>Taxes | Depreciation |
|------------|------------------------------------------------------------------------------|---------------------------|-------------------------------------|-----------------------|------------------------------|----------------|----------------|--------------|
|            | 1                                                                            | 2                         | 3                                   | 4                     | 5                            | 6