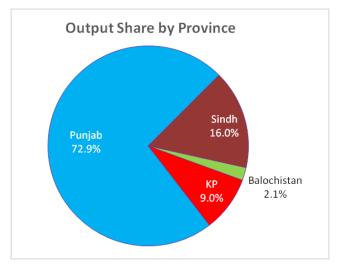

activities by products at the national level is reported in Table 8.8(a). According to the data, total output at producer's prices in real estate activities stand at Rs.45.6 billion. The major share in the output comes from revenue from other activities i.e. 15.1 billion (33.0%) followed by Rs.6.5 billion (14.3%) in real estate appraisal services on a fee or contract basis, Rs.5.9 billion (13.1%) in rental or leasing services involving own or leased property, Rs.4.7 billion (10.3%) in trade services of residential and non-residential buildings, Rs.4.4 billion (9.8%) in trade services of vacant and subdivided land (plots, etc.), property management services on a fee or contract basis (7.5%), building sales on a fee or contract basis (7.6%) and land sales on a fee or contract basis (4.5%).



Figure 8.6: Province-wise Share in Output

The detail of output at producer's prices by industries and products at national and provincial levels is presented in Table 8.8(b). The province-wise shares in the output of real estate activities stand at Rs.33.2 billion (72.9%) for establishments operating in Punjab province followed by Rs.7.3 billion (16.0%) in Sindh, Rs.4.1 billion (9.0%) in KP and Rs.0.9 billion (2.1%) in Balochistan. The provincial shares in the output are also presented in Figure 8.6.

According to the data presented in Table 8.8(b), the share of real estate activities with own or leased property in the total output of real estate activities stands at Rs.22.6 billion i.e. 49.7% whereas of real estate activities on a fee or contract basis is Rs.22.9 billion i.e. 50.3%.

|