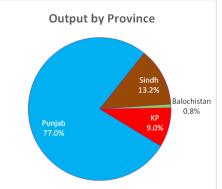

: Please see Table 10.8(a) for the description of product codes

The detailed output by product and PSIC at national and provincial levels in arts, entertainment, and recreation industry is given in Table 10.8(b). According to the data, the value of output by

establishments engaged in creative, arts and entertainment activities stands at Rs.8.7 billion (54.2%) followed by Rs.7.4 billion (45.8%) in other sports activities.

The province-wise shares in the output stand at Rs.12.4 billion in Punjab followed by Rs.2.1 billion, Rs.1.44 billion and Rs.0.13 billion in Sindh, KP and Balochistan respectively. The provincial shares are also presented in Figure 10.7. The share of establishments based in Punjab province stands at 77.0% followed by 13.2% in Sindh, 9.0% in KP and 0.8% in Balochistan.



Figure 10.7: Province-wise Share in Output

## **10.12 Gross Fixed Capital Formation**

GFCF is the net capital accumulation of the fixed asset during an accounting period. The expenditure made on GFCF by establishments engaged in arts, entertainment, and recreational activities is reported in Table 10.9. According to the data, total expenditure on GFCF reported during 2016-17 amounts to Rs.1.85 billion. The major contribution is from sports activities (Rs.1.6 billion) that constitute around 86.3% of the total GFCF. GFCF reported by establishments engaged in the operation of creative, arts and entertainment activities stands at Rs.254.1 million contributing to the GFCF by 13.7%.

As far as product-wise expenditure on GFCF is concerned, the major chunk of GFCF (Rs.1.6 billion) has been re