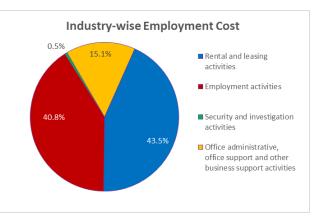

employment cost in administrative and support service activities stands at Rs.10.6 billion including Rs.10.1 billion on wages & salaries in cash, Rs.18.8 million as other cash payments and Rs.525.4 million in payments in kind i.e. non-cash benefits.

The industry-wise detail of employment cost suggests that employment cost of establishments engaged in renting and leasing activities stands at Rs.4.6 billion including Rs.4.2 billion on wages & salaries in cash, Rs.17.4 million on other cash payments and Rs.417.4 million on payments in kind. The expenditure on employment cost of establishments engaged in employment activities stands at Rs.4.3 billion, which were entirely paid in wages & salaries in cash. Employment cost for establishments engaged in security and investigation activities has



Figure 9.5: Employment Cost by Industry

been estimated at Rs.58.0 million including Rs.55.5million of wages & salaries in cash, and Rs.2.5 million in payments in kind. The employment cost for office administrative, office

support and other business support activities stands at Rs.1.6 billion including Rs.1.5 billion on wages & salaries in cash, Rs.1.4 million as other cash payments and Rs.105.5 million as payment in kind. The employment cost by industries is also presented in Figure 9.5.

The employment cost in the administrative and support service industry by provincial break-up is also presented in Table 9.5 and shown by a pie chart in Figure 9.6. According to the data, leading share in the employment cost i.e. 77.1% of the total employment cost of the industry (Rs.8.2 billion) has