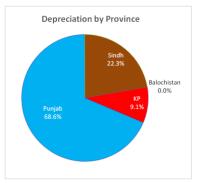

nd depreciation charged in the administrative and support services

industry is presented in Table 9.7. The total taxes paid by the administrative industry amounts to Rs.1.8 billion with 2.81% share of provincial/district tax (Rs.51.5 million), 96.73% from other taxes (Rs.1.77 billion), Rs.5.4 million (0.3%) from GST,0.12% (Rs.2.3 million) from motor vehicle/land taxes and 0.04% from excise/import duty. The total depreciation charged during the financial year 2016-17 stands at Rs.5.5 million.

The accumulation of taxes has been studied on the provincial level whose detail is given in Table 9.7. It can be observed that

around 99.7% i.e. Rs.1.8 billion of the tax payments have been reported by establishments based in Punjab followed by those in Sindh with shares of 0.21% (Rs.3.8 million).





The share of establishments belonging to KP and Balochistan provinces in the taxes is negligible at around 0.04%. The industry-wise detail of tax payments presented in Table 9.7 shows that most of the tax payments (Rs.1.7 billion) have been reported by establishments engaged in employment activities followed by 0.06 billion by those engaged in rental and leasing activities.

|    | PSIC                                                                              | General<br>Sales<br>Taxes | Motor Vehicle<br>Tax/ Land Tax | Excise/ Import<br>Duty | Provincial/<br>District taxes | Other Taxes | Total Taxes | Depreciation |
|----|-----------------------------------------------------------------------------------|---------------------------|--------------------------------|---------------