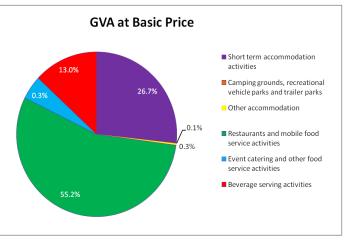

Food Service Industry

Summary findings of the study on accommodation and food service industry 2016-17 are presented in Table 6.10. The total output at producer's prices in accommodation and food service

industry has been estimated at Rs.920.5 billion out of which Rs.3.3 billion paid on account of import/excise duties i.e. taxes on products have been deducted to get the output at basic prices amounting to Rs.917.1 billion. The intermediate consumption at purchaser's prices. excluding the interest and insurance payments has been valued at Rs.458.9 billion. Hence, gross value added (GVA) at basic prices of the accommodation and food service industries comes to Rs.458.2 billion. In the GVA, major contribution i.e. Rs.252.8 billion, which accounts for 55.2% of overall GVA of accommodation



Figure 6.5: Industry-wise GVA

and food service industry, is from restaurants and mobile food service activities followed by Rs.122.4 billion, which accounts for 26.7% of overall GVA is from short term accommodation activities. GVA in these two industries accounts for about 82% of the overall value added to the accommodation and food service industry. Another significant contribution i.e. Rs.59.7 billion (13.0%) is from beverage serving activities and Rs.21.4 billion (4.7%) in the event catering industry and other food service activities. The remaining contribution worth Rs.4.4 billion i.e. about 1% collectively come from camping grounds, recreational vehicle parks, and trailer parks, other accommodation. Industry-wise shares of GVA are also presented in Figure 6.5.

The share of Punjab