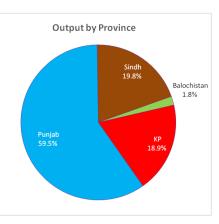

le industry by products at national and

provincial levels has been reported in Table 11.8. According to the data, total earnings generated by maintenance and repair of motor vehicles by industry during 2016-17 amounts to Rs.220.4 billion. Products-wise distribution of output suggests that income from maintenance and repair of motor vehicles accounts for 52.5% i.e. Rs.115.7 billion of the total revenue of the industry, followed by 41.2% i.e. Rs.90.8 billion from income from maintenance and repair of motorcycles and 6.3% i.e. Rs.13.8 billion from other income.

The provincial shares in the total output in maintenance and repair of motor vehicles and motorcycles industry stands at 59.5% (Rs.131.1 billion) for establishments based in province of Punjab followed by 19.8% (Rs.43.6 billion) in



province of Punjab followed by 19.8% (Rs.43.6 billion) in Figure 11.7: Province-wise share in Output Sindh, 18.9% (Rs.41.6 billion) in KP and 1.8% (Rs.4.0 billion) in Balochistan (Figure 11.7).

|     | PSIC                                                    | Income<br>from<br>maintenance<br>and repair<br>of motor<br>vehicles | Income<br>from<br>maintenance<br>and repair<br>of<br>motorcycles | Other<br>income | Total       |
|-----|---------------------------------------------------------|---------------------------------------------------------------------|------------------------------------------------------------------|-----------------|-------------|
|     | 1                                                       | 2