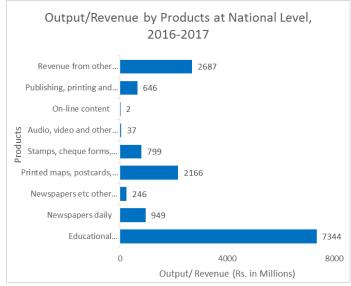

| 6.1.2 Food and Beverages Service Industry                        | 83 |
|------------------------------------------------------------------|----|
| 6.2 Coverage                                                     | 84 |
| 6.2.1 Geographical Coverage                                      |    |
| 6.2.2 Industry-wise Coverage                                     |    |
| 6.3 Establishments with Seasonal Activity                        | 85 |
| 6.4 Establishments Registered with Government Agencies           | 85 |
| 6.5 Establishment Maintaining Accounts                           | 86 |
| 6.6 Type of Ownership in Accommodation and Food Service Industry | 86 |
| 6.7 Employment by Type, Gender and Industries                    | 87 |
| 6.8 Employment Cost by Industries                                |    |
| 6.9 Inputs Cost by Industries and Products                       | 92 |
| 6.10 Taxes and Depreciation                                      | 96 |
| 6.11 Output by Industries and Products                           | 97 |
| 6.12 Gross Fixed Capital Formation                               |    |
| 6.13 Summary Findings: Accommodation and Food Service Industry   |    |
| Chapter 7 : Publishing Industry                                  |    |
| 7.1 Introduction                                                 |    |
| 7.2 Coverage                                                     |    |
| 7.2.1 Geographical Coverage                                      |    |
| 7.2.2 Industry-wise coverage                                     |    |
| 7.3 Registration Status                                          |    |
| 7.4 Maintenance of Accounts                                      |    |
| 7.5 Type of Ownership in the Publishing Industry                 |    |
| 7.6 Employment by Type and Gender                                |    |
| 7.7 Employment cost                                              |    |
| 7.8 Input Cost by Industry and Product                           |    |
| 7.9 Taxes and Depreciation                                       |    |
| 7.10 Output by Industry and Product                              |    |
| Chapter 8 : Real Estate Industry                                 |    |
| 8.1 Introduction                                                 |    |
| 8.2 Coverage                                                     |    |
| 8.2.1 Geographical Coverage                                      |    |