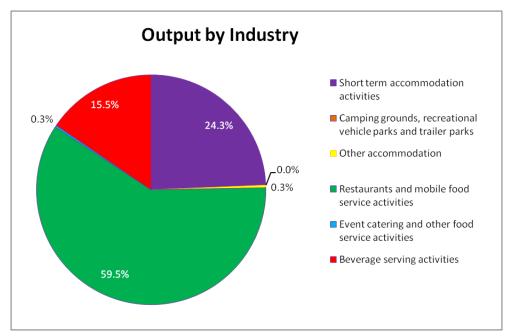

13.8 billion (23.2%) in Short term accommodation activities. These two industries collectively account for 80.1% of the total output of the overall accommodation and food service industry. The share of beverage serving activities in the total output stands at Rs.136.3 billion (14.8%). The industry-wise shares of output are also presented in Figure 6.4.

In terms of products, major share in the output is from food and beverage services activities and amounts to Rs.696.1 billion (75.6%) followed by short term accommodation activities/ camping grounds with Rs.145.6 billion (15.8%), other accommodation with Rs.23.8 billion (2.6%), value of other receipts (Car rentals, laundry, gyms, transportation, etc.) with Rs.15.6 billion (1.7%) and revenue from other services with Rs.39.3 billion (4.3%).



Figure 6.4: Industry-wise Output

The provincial shares in the total output of accommodating and food service activities stand at Rs.150.1 billion (16.3%) in KP, Rs.537.5 billion (58.4%) in Punjab, Rs.212.6 billion (23.1%) in Sindh and Rs.20.3 billion (2.2%) in Balochistan. Restaurants and mobile food service activities are the leading contributors to the output followed by short term accommodation activities and beverage serving activities in all the provinces.

#### Table 6.8: Output by PSIC (Rs. in '000')

|          |                                                               | Short term                              |                     |                                  | Value of other                              |                                      |           |
|---------