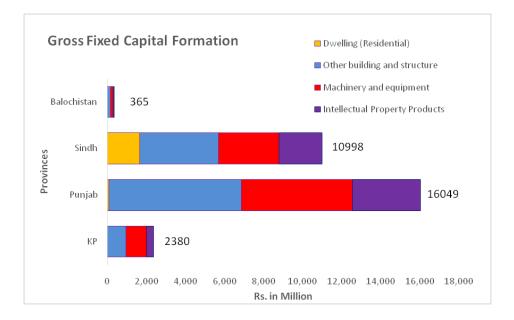

As far as product-wise expenditure on GFCF is concerned, a major contribution in GFCF i.e. Rs.12.4 billion (40.2%) has been reported under the head of other buildings and structure. The expenditure on machinery and equipment stands at Rs.10.3 billion (33.6%) followed by Rs.6.3 billion on Intellectual Property Product (20.6%) and Rs.1.7 billion on dwellings (5.6%). The GFCF at provincial levels is also reported in Table 5.9. Data suggest that major contribution i.e. 55.4% (Rs.17 billion) of the total GFCF in the industry is reported by establishments in Punjab followed by 35.7% in Sindh (Rs.11 billion), 7.7 % in KP (Rs.2.4 billion) and around 1.2% in Balochistan. A combined picture of GFCF in the human health and social work industry by products and provinces is presented in Figure 5.11.



Figure 5.11: GFCF by Province and Product

|      | PSIC                                          | Dwelling<br>(Residential) | Other<br>building and<br>structure | Machinery<br>and<br>equipment | Intellectual<br>Property<br>Products | Total      |
|------|-----------------------------------------------|---------------------------|------------------------------------|-------------------------------|--------------------------------------|------------|
|      | 1                                             | 2                         | 3                                  | 4                             | 5                                    | 6          |
|      | Pakistan                                      | 1,739,184                 | 12,363,563                         | 10,337,183