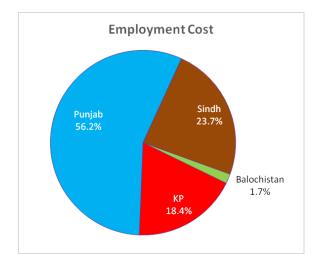

les industry stands at Rs.25 billion out of which Rs.22.8 billion were paid in wages & salaries in cash, Rs.189.9 million in other cash payments and Rs.2 billion in non-cash benefits.

The distribution of the employment cost and expenses among the provinces is also given in Table 11.5. Most of the employment cost has been incurred in Punjab i.e. Rs.29 billion (56.2%) out of which Rs.26.2 billion is in the form of wages and salaries in cash, Rs.339.1 million in other cash payments and Rs.2.4 billion on payment in cash. In KP, Rs.9.5 billion i.e. 18.4% of the total, has been spent on employment cost by establishments engaged in maintenance and repair industry, out of which Rs.7.5 billion were on wages and salaries, Rs.90.3million on other cash payments and 1.9 billion on non-cash benefits.



Figure 11.3: Employment Cost by Province

The total employment-related expenses by establishments based in Sindh province have been estimated at Rs.12.2 Billion i.e.23.7% of the total, out of which Rs.11.7 billion were incurred on wages and salaries in cash, Rs.37.1 million on other cash payments and Rs.468.9 million on payment in kind. Employment-related expenditure by establishments based in Balochistan accounts for only 1.7% of the total employment cost in the industry and is comprised of Rs.722 million worth of wages and salaries, Rs.41.5 million on other cash payments and Rs.99 million on non-cash payments. The province-wise shares in employment cost are also presented in Figure 11.3.

## **11.9 Input Cost by Industry and Product**

The detail of expenditures incurred by establishme