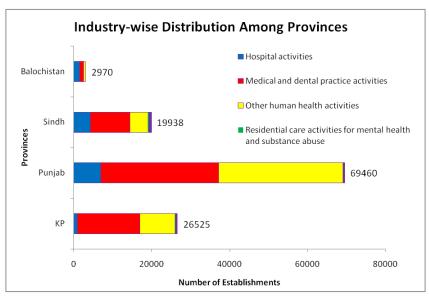

man health activities                                                         | 45949    | 9026  | 31845  | 4670  | 408         |
| 872 | Residential care activities for mental retardation, mental health and substance abuse | 160      | 32    | 0      | 128   | 0           |
| 889 | Other social work activities without accommodation                                    | 1641     | 492   | 433    | 716   | 0           |

Table 5.1(b): Coverage by PSIC at National and Provincial levels, 2016-17

A comparative picture of industry-wise coverage by province is presented in Figure 5.2. It is evident from the figure that most of the establishments in each province are engaged in medical and dental activities except Balochistan's number of establishments engaged in hospital activities is highest.



Figure 5.2: Industry-wise Coverage by Province

# **5.3 Registration Status**

The number of establishments registered with government agencies by PSIC at national and provincial levels is presented in Table 5.2(a). According to the data, the number of registered establishments in human health and social work activities stands at 42970 i.e. 36.1% of the total. The percentage of establishments registered in Baluchistan, KP, Punjab and Sindh provinces stand at 43.9%, 44.2%, 37.9%, and 18.1% respectively.

Table 5.2(a): Number of Establishments Registered with Government Agencies by PSIC

|     | PSIC                                                                                        |       | Number of Registered Establish |       |        |       | hments      | %<br>Registered<br>(Tot