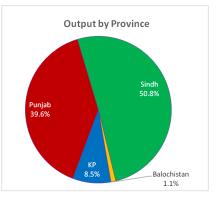

s industry during 2016-17 amounts to Rs.396.8

billion. From the product's point of view, the major contribution comes from income from hairdressing and other beauty treatment activities (Rs.151.4 billion) and income from repair of consumer electronics (Rs.50.9 billion) contributing 38.2% and 12.8% respectively. The contribution of income from repair and maintenance of communication equipment is Rs.39.3 billion (9.9%) followed by other income Rs.37.2 billion (9.4%), others income from repair of personal and household goods Rs.31 billion (7.8%), income from laundering (dry) cleaning, pressing, etc. Rs.30.4 billion (7.7%), income from repair of household appliances and home and garden equipment Rs.28 billion (7.1%), income from

repair of furniture and home furnishings Rs.19 billion (4.8%)



Figure 12.9: Province-wise share in Output

(4.8%), income from repair of computers and peripheral equipment Rs.4.8 billion (1.2%) and income from repair of footwear and leather goods Rs.4.7 billion (1.2%).

The provincial distribution of output is presented both in Table 12.8(b) and Figure 12.9. The data suggest that most of the contribution i.e. Rs.157.2 billion (39.6%) in total output is made by establishments based in Sindh followed by those in Punjab Rs.149.9 billion (37.8%). The output of establishments from KP and Balochistan stands at Rs.33.8 billion and Rs.4.2 billion respectively.

## **12.12 Gross Fixed Capital Formation**

The GFCF related expenditure by establishments engaged in other service industries at national and provincial levels is reported in Table 12.9. According t