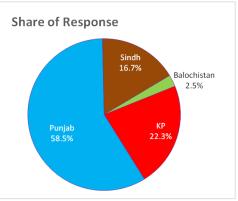

rk activities in the private sector stands at 118892 out of which 69459 units belong to Punjab, 26525 to KP, 19938 to Sindh and 2970 to Balochistan. The percentage shares in the coverage, also presented in Figure 5.1, by

the province in Balochistan, KP, Punjab, and Sindh stands at 2.5%, 22.3%, 58.5%, and 16.7% respectively.

|             | Number of<br>Establishments | % Share |  |  |
|-------------|-----------------------------|---------|--|--|
| Pakistan    | 118892                      | 100     |  |  |
| KP          | 26525                       | 22.3%   |  |  |
| Punjab      | 69459                       | 58.5%   |  |  |
| Sindh       | 19938                       | 16.7%   |  |  |
| Balochistan | 2970                        | 2.5%    |  |  |

 Table 5.1(a): Coverage by Province



Figure 5.1: Coverage by Province

## 5.2.2 Industry-wise Coverage

The industry-wise coverage of establishments engaged in human health and social work activities at national and provincial levels is presented in Table 5.1(b). The major industries covered in the study are hospital activities, medical and dental practice activities, other human health activities, residential nursing care facilities, residential care activities for mental retardation, mental health and substance abuse, social work activities without accommodation for the elderly and disabled and other social work activities without accommodation. According to the data, the majority of the establishments i.e. 57564 out of 118892 (48.4%) were engaged in medical and dental practice activities followed by 45949 (38.6%) in othe