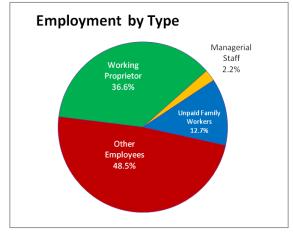

| 227    | 0      | 227    |
| 563 | Beverage serving activities                                      | 911    | -          | 911    | 4     | -          | 4     | 503   | -          | 503     | 946    | -          | 946    | 2364   | -      | 2364   |

Table 6.4(b): Number Of Persons Engaged by Employment Type, Gender and PSIC

In total employment, the majority i.e. 505872 (62.5%) belong to Punjab province followed by 170061 (21.0%) in Sindh, 115117 (14.2%) in KP and 18441 (2.3%) in Balochistan. The males constitute around 98% of employment in Punjab, KP and Sindh provinces, 99% in Balochistan. In all provinces, other employees, which include sales staff, front office staff, chefs/cooks, room service staff, and waiters/butlers, are the major category followed by working proprietors.



Figure 6.2: Employment by Type

Employment by type, gender and PSIC for establishments engaged in accommodation and food service activities at national and provincial levels is presented in Table 6.4(b). The employment details at the 3-digit level of the PSIC-2010 show that restaurants and mobile food service activities, beverage serving activities and short term accommodation are major employment provider activities in all the provinces (see Table 6.4(b) for detail).

## 6.8 Employment Cost by Industries

In addition to the number of persons engaged, employment costs have also been estimated at a detailed industry level separately including wages & salaries in cash, other cash payments and payments in kind i.e. non-cash benefits. According to the data, expenditure on employment cost in