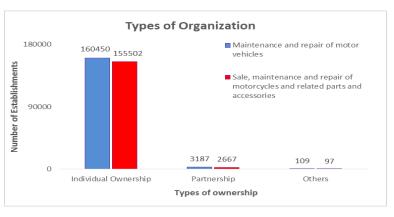

repair<br>of motorcycles and related<br>parts and accessories | 158265   | 155502                  | 2667        | 24                     | 22                   | 51          |        |

Further, the number of establishments by type of organization and PSIC is presented in Table 11.3(b). According to the table, among the 315952 establishments having individual ownership

structure, 160450 were engaged in maintenance and repair of motor vehicles whereas the remaining 155502 were engaged in repair & maintenance of motorcycles. Further, 3187 out of 5854 establishments having partnerships were engaged in maintenance and repair of motor vehicles whereas the remaining 2667 were engaged in repair & maintenance of motorcycles. The type of ownership by industries is also reported in Figure 11.2.



Figure 11.2: Type of Ownership Structure by PSIC

### **11.7 Employment by Type and Gender**

Employment in the maintenance and repair of motor vehicles and motorcycles industry by type and gender at national and provincial levels is presented in Table 11.4(a). According to the results, total number of persons engaged in the aforementioned industry during the reference period is 703965 out of which 326958 (46.4%) were working proprietors followed by 265947 (37.8%) other employees, 73423 (10.4%) unpaid family workers, 33215 (4.7%) technicians and associate professionals and 4422 (0.6%) managers and professionals.

From the gender point of view, the maintenance and repair industry is dominated by male employees who are more than 99% i.e. 703667 out of 703965. Only 298 females have been rep