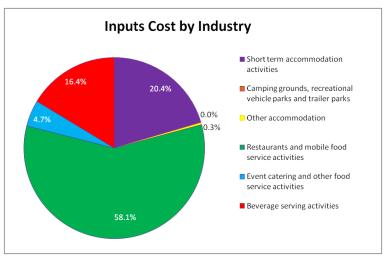

f expenditures incurred by accommodation and food service establishments on intermediate consumption during 2016-17 by products is presented in Table 6.6(a). According to the data, the total expenditure incurred on inputs and intermediate consumption by

accommodation and food service industry amounts to Rs.468.5 billion. The major item of expenditure in the accommodation and food service industry is food including grocery with Rs.299.5 billion. which accounts for 64.0% of total input costs. The items included in the food including groceries are bread and cereals, rice, meat (beef, mutton, and chicken). fish. oil and fats. vegetables, fruits and nuts, sugar, products, dairy pulses, and beverages. The share of other major items of expenditure are repair services is (Rs.13.9 billion) 3.0%,



**Figure 6.3: Input by Industry** 

rent of building (Rs.24.1 billion) 5.2%, electricity charges (Rs.19.9 billion) 4.3%, gas charges (Rs.22.7 billion) 4.8%, firewood (Rs.9.1 billion) 2.0% and other materials (Rs.19.2 billion) 4.1% (see Table 6(a) for detail). Further details of inputs by products and PSIC at national and provincial levels during 2016-17are presented in table 6.6(b). According to the data, expenditure incurred by establishments engaged in accommodation and food services activities and located in Punjab province stands at Rs.275.6 billion i.e. 58.8% followed by Rs.107.1 billion (22.9%) in Sindh, Rs.76.2 billion (16.3%) in KP, and Rs.9.6 billion (2.0%) in Balochistan.

The data on expenditure by industries suggest that restaurants and mobile food service activities lead wit