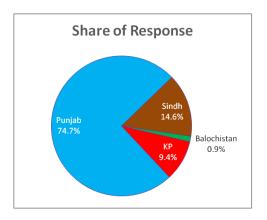

stablishments engaged in real estate activities at national and province levels is presented in Table 8.1(a) and illustrated in Figure 8.1. According to the results, there are 32824 establishments engaged in the real estate activities in all over Pakistan. The majority of the establishments i.e. 74.7% (24518) are based in Punjab province, followed by 14.6% (4795) in Sindh, 9.4% (3100) in KP and 1.3% (412) in Balochistan.

|             | Number of Establishments | % Share |
|-------------|--------------------------|---------|
| Pakistan    | 32824                    | 100     |
| KP          | 3100                     | 9.4%    |
| Punjab      | 24518                    | 74.7%   |
| Sindh       | 4795                     | 14.6%   |
| Balochistan | 412                      | 1.3%    |





Figure 8.1: Coverage by province

#### 8.2.2 Industry-wise Coverage

The industry-wise coverage of establishments engaged in real estate activities at national and provincial levels is presented in Table 8.1(b). Although the establishments were assigned the most detailed codes i.e. 5-digits of the PSIC, the results are reported at the 3-digit level for

convenience purposes. The data suggest that out of 32824 establishments at the national level, 19172 i.e. 58.4% of establishments are engaged in real estate activities on a fee or contract basis whereas remaining 13652 (41.6%) are engaged in real estate activities with own or leased property. The number of establishments engaged in real estate activities with own or leased property is higher in Balochistan provinces whereas in KP, Sindh,