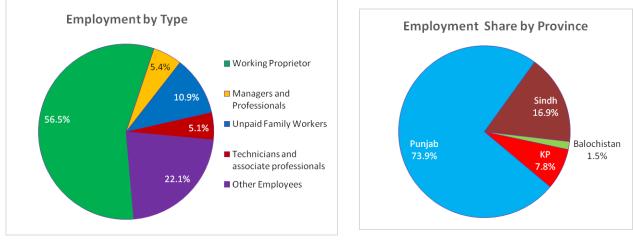

711   | 48   | -                          | 48    | 99     | -          | 99     | 14   | -                           | 14    | 194   | -          | 194   | 1066  | -      | 1066  |
| 681 | Real estate activities with own<br>or leased property | 701   | -          | 701   | 39   | -                          | 39    | 81     | -          | 81     | 13   | -                           | 13    | 185   | -          | 185   | 1020  | -      | 1020  |
| 682 | Real estate activities on a fee<br>or contract basis  | 10    | -          | 10    | 9    | -                          | 9     | 18     | -          | 18     | 1    | -                           | 1     | 9     | -          | 9     | 46    | -      | 46    |

#### Table 8.4(b): Number of Persons Engaged by Employment Type, Gender and PSIC



Figure 8.2: Employment Share by Type



Further detail of the number of persons engaged in the real estate industry at National and Provincial levels by PSIC during 2016-17 also presented in Table 8.4(b). According to the data, out of total 71178 employees, 30209 (42.4%) are engaged in real estate activities with own or leased property and the remaining 40970 (57.6%) are engaged in real estate activities on a fee or contract basis.

## 8.7 Employment cost

Employment cost incurred by industries at the national and provincial level is presented in Table 8.5. Employment cost comprises wages & salaries in cash, other cash payments and payments in

kind i.e. non-cash benefits. According to the results, the expenditure on employment cost in real estate activities is estimated at Rs.12.2 billi