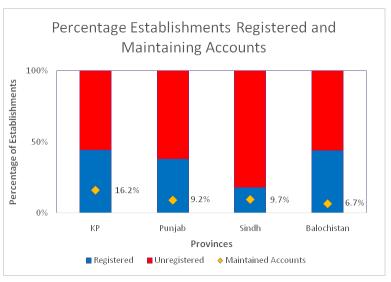

| 1    | 67     | -     | -           | 4.2                                     |  |

Table 5.2(b): Number of Establishment Maintaining Accounts by PSIC

The industry-wise data suggest that 21.6% i.e. 2927 out of 13577 of establishments working in hospital activities are maintaining their accounts. The number of establishments maintaining their accounts in medical and dental practice activities is 7300 (12.7%) followed by 2539 in other human health activities (5.5%) and 68 in other social work activities without accommodation (4.2%).

The combined summary of registration status and accounts maintenance by province is presented in Figure 5.3. As

is evident from the figure, the majority of the establishments in human health and social work activities are



Figure 5.3: Summary of Establishments: Registered and Maintaining Accounts

unregistered across all the provinces. The proportion of establishments maintaining accounts is highest in KP at 16.2% against the national average of 11%.

# 5.5 Type of Ownership in Health & Social Work Industry

The number of the establishment by type of organization at national and provincial levels is presented in Table 5.3(a). The data suggest that individual ownership accounts for the operation of 115276 out of 118891 establishments i.e. 97% of the human health and social work industry. The partnership is the second most common form of ownership i.e. 2.2% among health and social work establishments. The remaining 0.8% of establishments works as Private Limited companies, Public Limited companies, Cooperati