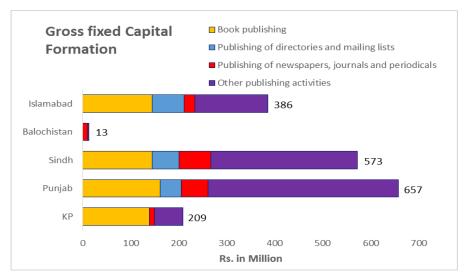

| 6.1.2 Food and Beverages Service Industry                        | 83 |
|------------------------------------------------------------------|----|
| 6.2 Coverage                                                     | 84 |
| 6.2.1 Geographical Coverage                                      |    |
| 6.2.2 Industry-wise Coverage                                     |    |
| 6.3 Establishments with Seasonal Activity                        | 85 |
| 6.4 Establishments Registered with Government Agencies           | 85 |
| 6.5 Establishment Maintaining Accounts                           | 86 |
| 6.6 Type of Ownership in Accommodation and Food Service Industry | 86 |
| 6.7 Employment by Type, Gender and Industries                    | 87 |
| 6.8 Employment Cost by Industries                                |    |
| 6.9 Inputs Cost by Industries and Products                       | 92 |
| 6.10 Taxes and Depreciation                                      | 96 |
| 6.11 Output by Industries and Products                           | 97 |
| 6.12 Gross Fixed Capital Formation                               |    |
| 6.13 Summary Findings: Accommodation and Food Service Industry   |    |
| Chapter 7 : Publishing Industry                                  |    |
| 7.1 Introduction                                                 |    |
| 7.2 Coverage                                                     |    |
| 7.2.1 Geographical Coverage                                      |    |
| 7.2.2 Industry-wise coverage                                     |    |
| 7.3 Registration Status                                          |    |
| 7.4 Maintenance of Accounts                                      |    |
| 7.5 Type of Ownership in the Publishing Industry                 |    |
| 7.6 Employment by Type and Gender                                |    |
| 7.7 Employment cost                                              |    |
| 7.8 Input Cost by Industry and Product                           |    |
| 7.9 Taxes and Depreciation                                       |    |
| 7.10 Output by Industry and Product                              |    |
| Chapter 8 : Real Estate Industry                                 |    |
| 8.1 Introduction                                                 |    |
| 8.2 Coverage                                                     |    |
| 8.2.1 Geographical Coverage                                      |    |