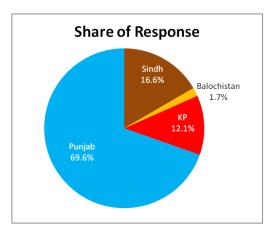

/fruit juice bars and mobile beverage vendors have been covered in the survey part. The total number of establishments engaged in the provision of accommodation and food service activities stands at 294044. Among this majority i.e. 69.6% located in the Punjab province followed by 16.6% in Sindh, 12.1% in KP and 1.7% in Balochistan. The detail is presented in Table 6.1(a) and Figure 6.1.

|             | Number of Establishments | % Share |
|-------------|--------------------------|---------|
| Pakistan    | 294044                   | 100     |
| KP          | 35472                    | 12.1    |
| Punjab      | 204661                   | 69.6    |
| Sindh       | 48842                    | 16.6    |
| Balochistan | 5068                     | 1.7     |

 Table 6.1(a): Coverage by Province



Figure 6.1: Coverage by Province

#### 6.2.2 Industry-wise Coverage

Accommodation and food service activities include the provision of short-stay accommodation for visitors and other travelers and the provision of complete meals and drinks fit for immediate consumption. It is pertinent to mention here that the provision of long-term accommodation as primary residences, which is classified in real estate activities, is not included here. Also excluded is the preparation of food or drinks that are either not fit for immediate consumption or that are sold through independent distribution channels i.e. wholesale or retail trade activities. The preparation of these foods is classified in Manufacturing.

The coverage by industry is presented in Table 6.1(b). According to the data majority of