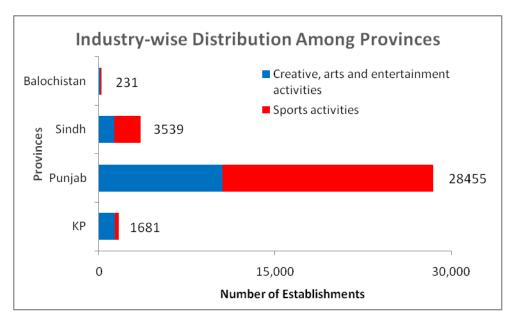

s |       |        |       |             |  |  |  |
|------|----------------------------------|--------------------------|-------|--------|-------|-------------|--|--|--|
|      |                                  | Pakistan                 | KP    | Punjab | Sindh | Balochistan |  |  |  |
|      |                                  | 33,905                   | 1,681 | 28,455 | 3,539 | 231         |  |  |  |
|      | Creative, arts and entertainment |                          |       |        |       |             |  |  |  |
| 900  | activities                       | 13,312                   | 1,344 | 10,527 | 1,326 | 115         |  |  |  |
| 931  | Sports activities                | 20,593                   | 336   | 17,928 | 2,213 | 116         |  |  |  |

Table 10.1(b): Coverage by PSIC



Figure 10.2: Industry-wise Coverage by Province

The industry-wise distribution of establishments by province is also presented in Figure 10.2 where the vertical axis represents the provinces whereas the horizontal axis shows the number of establishments engaged in various activities. It is evident from the figure that the majority of the establishments in Punjab and Sindh are working in sports facilities whereas in Balochistan and KP majority of establishments are engaged in the creative, arts and entertainment activities.

## **10.3 Seasonal Activities**

The number of establishments with seasonal activity at national and provincial levels is reported in Table 10.2(a). According to the data, only 625 out of 33905 (1.8%) establishments operate on a seasonal basis and the majority work f