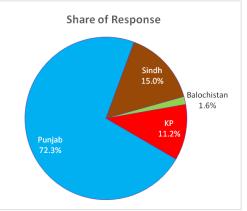

istan. Out of total 517472 establishments, 373913 i.e. 72.3% are located in the province of Punjab followed by 77660 (15.0%) in Sindh, 57729 (11.2%) in KP and 8170 (1.6%) in Balochistan. The province-wise share in the coverage in the repair of computers and personal and household goods and other personal service activities are shown in the Pie chart (Figure 12.1).

|             | Number of<br>Establishments | % Share |
|-------------|-----------------------------|---------|
| Pakistan    | 517472                      | 100     |
| KP          | 57729                       | 11.2    |
| Punjab      | 373913                      | 72.3    |
| Sindh       | 77660                       | 15      |
| Balochistan | 8170                        | 1.6     |

Table 12.1(a): Coverage by Province





Figure 12.1: Coverage by Province

The coverage of establishments engaged in the repair of computers, personal, household goods and other personal service activities by PSIC at the national and provincial levels is presented in Table 12.1(b). According to the data, the majority of the establishments i.e. 246343 were engaged in other personal services, out of which 181870 were in Punjab, 40143 in Sindh, 21724 in KP and 2606 in Balochistan. Repair of personal and household goods has emerged as a second most common activity under the umbrella of other services with 224091 establishments (155319 in Punjab, 33314 in Sindh, 30510 in KP and 4953 in Balochistan). The number of establishments engaged in the repair of computers and peripheral equipment stands at 47038.

|     | PSIC