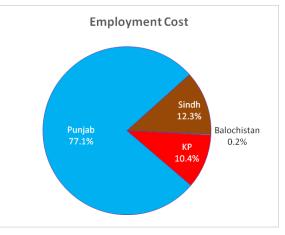

cash, and Rs.2.5 million in payments in kind. The employment cost for office administrative, office

support and other business support activities stands at Rs.1.6 billion including Rs.1.5 billion on wages & salaries in cash, Rs.1.4 million as other cash payments and Rs.105.5 million as payment in kind. The employment cost by industries is also presented in Figure 9.5.

The employment cost in the administrative and support service industry by provincial break-up is also presented in Table 9.5 and shown by a pie chart in Figure 9.6. According to the data, leading share in the employment cost i.e. 77.1% of the total employment cost of the industry (Rs.8.2 billion) has been incurred by establishments based in Punjab, followed by Sindh based establishments with Rs.1.3 billion (12.3%), Rs.1.1



Figure 9.6: Employment Cost by Province

billion (10.4%) in KP and Rs.17 million (0.2%) in Balochistan. In Punjab, share in employment cost of establishments engaged in employment activities stands at 52.9% followed by 33.1% by

those engaged in rental and leasing activities. For establishments based in Sindh province, share in employment cost of establishments engaged in rental and leasing activities stands at 74.7% followed by 24.9% and 0.3% in office administrative, office support and other business support activities and employment activities respectively.

|    | PSIC                                                                                                      | Wages &<br>Salaries | Other<br>Cash<br>Payments | Payment<br>In Kind<br>(Non-<br>Cash<br>Benefits) | Total       |