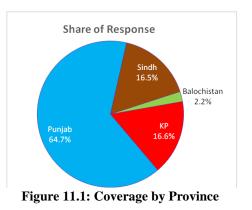

motor vehicles and motorcycles in the private sector in all over Pakistan. Most of the establishments i.e. 208431 are based in Punjab followed by 53460 in KP, 52993 in Sindh and 7127 in Balochistan. The province-wise share in the coverage is also presented in Figure 11.1. The data suggests that 63.1% of establishments belong to Punjab province followed by 16.6%, 16.5% and 2.2% in KP, Sindh, and Balochistan respectively.

|             | Number of Establishments | % Share |
|-------------|--------------------------|---------|
| Pakistan    | 322012                   | 100     |
| KP          | 53460                    | 16.6    |
| Punjab      | 208431                   | 63.1    |
| Sindh       | 52993                    | 16.5    |
| Balochistan | 7127                     | 2.2     |





#### **11.2.2 Industry-wise Coverage**

In PSIC, all economic activities are treated as industries, which are distinct, mutually exclusive and collectively exhaustive. The most detailed level of activities, described in the PSIC is at 5-digits level. The data obtained from individual establishments and engaged in a similar type of

activities, which have been assigned same code, have been grouped together and results have been compiled by industries at 5-digits level. However, sufficient representation of establishment at the 5-digit level was not found for all industries. Therefore, results have been further aggregated at 4-digit and then 3-digit level. These 3-digit levels of industries include Maintenance and repair of Motor Vehicles and Sale, maintenance and repair of motorcycles and