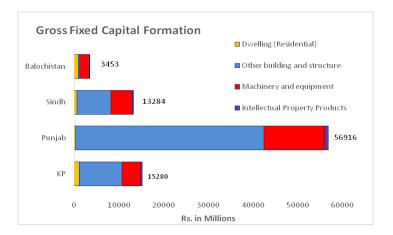

other buildings and structure with the relative contribution of 67%. The GFCF expenditure on machinery and equipment stands at Rs.24.8 billion (27.9%) followed by Rs.3.1 billion (3%) on dwelling and Rs.1.4 billion (2%) on intellectual property products. The GFCF at the provincial level is also given in the Table 4.10 which suggests that 64.0% of the GFCF in education industry has been reported by establishments in Punjab i.e. Rs.56.9 billion followed by 17.2% in KP (Rs.15.3 billion), 14.9% in Sindh (Rs.13.3 billion), and around 3.9% in Balochistan.

The GFCF by province and products, in comparative form, in the education industry is presented in Figure 4.13. Other buildings and structures have emerged as the major product of expenditure in the education industry in Punjab, KP, and Sindh.



**Figure 4.13: GFCF by Product and Province** 

|     | PSIC                              | Dwelling<br>(Residential) | Other<br>building and<br>structure | Machinery<br>and<br>equipment | Intellectual<br>Property<br>Products | Total      |
|-----|-----------------------------------|---------------------------|------------------------------------|-------------------------------|--------------------------------------|------------|
|     | 1                                 | 2                         | 3                                  | 4                             | 5                                    | 6          |
|     | Pakistan                          | 3,075,402                 | 59,579,715                         | 24,840,334                    | 1,438,219