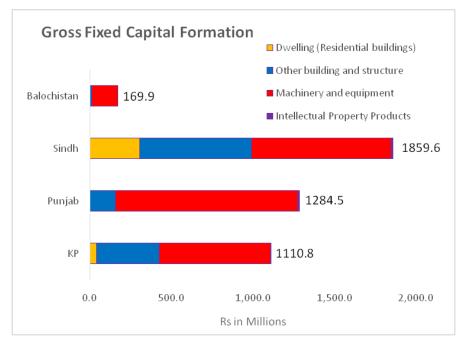

## Contents

| 4.2 Coverage                                                 |    |
|--------------------------------------------------------------|----|
| 4.2.2 Industry-wise Coverage                                 | 35 |
| 4.3 Registration Status                                      |    |
| 4.4 Maintenance of Accounts                                  |    |
| 4.5 Availability of Hostel Facility                          |    |
| 4.6 Type of Ownership in Education                           |    |
| 4.7 Employment by Type, Gender and Industry                  | 41 |
| 4.8 Employment cost                                          | 44 |
| 4.9 Input Cost by Industry and Product                       | 46 |
| 4.10 Taxes and Depreciation                                  | 50 |
| 4.11 Output by Industry and Product                          | 51 |
| 4.12 Gross Fixed Capital Formation                           | 54 |
|                                                              | 54 |
| 4.13 Summary Findings: Education                             | 56 |
| Chapter 5 : Human Health and Social Work Industry            |    |
| 5.1 Introduction                                             | 59 |
| 5.2 Coverage                                                 | 59 |
| 5.2.1 Geographical Coverage                                  | 59 |
| 5.2.2 Industry-wise Coverage                                 | 60 |
| 5.3 Registration Status                                      | 61 |
| 5.4 Maintenance of Accounts                                  | 62 |
| 5.5 Type of Ownership in Health & Social Work Industry       | 63 |
| 5.6 Employment by Type, Gender and Industry                  | 64 |
| 5.7 Employment Cost                                          | 67 |
| 5.8 Input Cost by Industry and Product                       | 69 |
| 5.9 Taxes and Depreciation                                   | 73 |
| 5.10 Output in Human Health and Social Work Industry         | 75 |
| 5.11 Gross Fixed Capital Formation                           | 78 |
| 5.12 Summary Findings: Human Health and Social Work Industry | 80 |
| Chapter 6 : Accommodation and Food Service Industry          | 83 |
| 6.1 Introduction                                             | 83 |
| 6.1.1 Accommodation                                          |    |