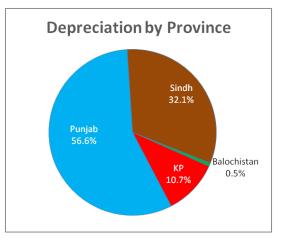

also reported in the table. The share of establishments belonging to Punjab province in total taxes is around 58.3% i.e. Rs.15.1 million, followed by

those in Sindh, and KP with shares of 30.9% (Rs.8 million) and 10.0% (Rs.2.6 million) respectively. The share of establishments belonging to Balochistan province in taxes is Rs.0.2 million i.e. less than 1%.

The distribution of taxes by industries is also reported in Table 7.7, illustrated in Figure 7.6 below. As is evident from the data reported in the table and the figure, other publishing activities and book publishing are the major contributors in all the tax categories. The contribution of the remaining two industries i.e. publishing of directories and mailing lists and publishing of newspapers, journals and periodicals are nominal.



**Figure 7.7: Province-wise Depreciation** 

The detail of depreciation charged during the financial year 2016-17 is presented in Table 7.7 and the percentage share by the province in Figure 7.7. According to the data, total depreciation charged during the reference period stands at Rs.47.9 million. Like taxes, major contributors in

the depreciation are the establishments engaged in other publishing activities (47.2%) and book publishing (33.9%), whereas, the contribution of remaining two industries i.e. publishing of directories and mailing lists and publishing of newspapers, journals and periodicals are 9.4% each. The province-wise shares in the depreciation are 56.6%, 32.1%, 20.8% and 10.7% for Punjab, Sindh, and KP respectively. The share of establishments belonging to Balochistan i