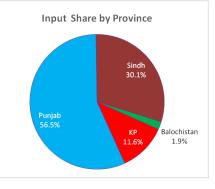

According to data, the total expenditure on

inputs in other services industry amounts to Rs.96.6 billion. As per details of product-wise expenditure, expenditure on material for repair and maintenance has emerged as the major input with Rs.30.7 billion i.e. 31.8% of the total expenses. The expenditure on rent of building is Rs.17.4 billion (18%) followed by expenses incurred on other expenditure worth of Rs.15.3 billion (15.8 %), electricity charges Rs.10.9 billion (11.3%) and entertainment charge Rs.8.1 billion (8.4%). The expenditure on telephone/ fax/ telegraph/ internet is Rs.3.2 billion (3.4%), payment for current repair and maintenance work done by others on this establishment's fixed assets is Rs.2.5 billion (2.6%) and Rs.1.4 billion each in water charges and fuel and lubricants.



Figure 12.6: Intermediate Consumption by Province

| Items of expenditure                                                                                        | Code | Rs. in '000' | % share |
|-------------------------------------------------------------------------------------------------------------|------|--------------|---------|
| Accounting, secretarial and audit fees                                                                      | 401  | 4,511        | 0.0     |
| Advertising and promotion                                                                                   | 402  | 91,641       | 0.1     |
| Bank charges                                                                                                | 403  | 75,837       | 0.1     |
| Electricity Charges