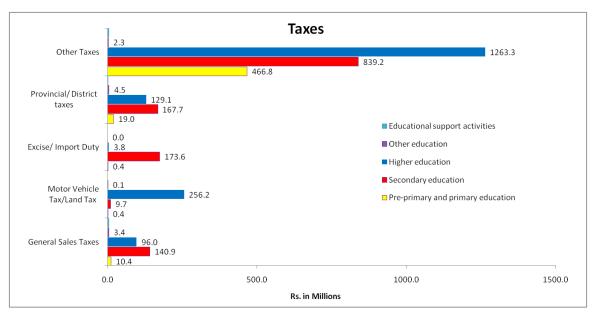

## Contents

| 4.2 Coverage                                                 |    |
|--------------------------------------------------------------|----|
| 4.2.2 Industry-wise Coverage                                 | 35 |
| 4.3 Registration Status                                      |    |
| 4.4 Maintenance of Accounts                                  |    |
| 4.5 Availability of Hostel Facility                          |    |
| 4.6 Type of Ownership in Education                           |    |
| 4.7 Employment by Type, Gender and Industry                  | 41 |
| 4.8 Employment cost                                          | 44 |
| 4.9 Input Cost by Industry and Product                       | 46 |
| 4.10 Taxes and Depreciation                                  | 50 |
| 4.11 Output by Industry and Product                          | 51 |
| 4.12 Gross Fixed Capital Formation                           | 54 |
|                                                              | 54 |
| 4.13 Summary Findings: Education                             | 56 |
| Chapter 5 : Human Health and Social Work Industry            |    |
| 5.1 Introduction                                             | 59 |
| 5.2 Coverage                                                 | 59 |
| 5.2.1 Geographical Coverage                                  | 59 |
| 5.2.2 Industry-wise Coverage                                 | 60 |
| 5.3 Registration Status                                      | 61 |
| 5.4 Maintenance of Accounts                                  | 62 |
| 5.5 Type of Ownership in Health & Social Work Industry       | 63 |
| 5.6 Employment by Type, Gender and Industry                  | 64 |
| 5.7 Employment Cost                                          | 67 |
| 5.8 Input Cost by Industry and Product                       | 69 |
| 5.9 Taxes and Depreciation                                   | 73 |
| 5.10 Output in Human Health and Social Work Industry         | 75 |
| 5.11 Gross Fixed Capital Formation                           | 78 |
| 5.12 Summary Findings: Human Health and Social Work Industry | 80 |
| Chapter 6 : Accommodation and Food Service Industry          | 83 |
| 6.1 Introduction                                             | 83 |
| 6.1.1 Accommodation                                          |    |