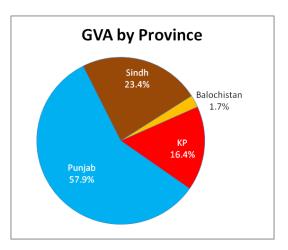

bout 1% collectively come from camping grounds, recreational vehicle parks, and trailer parks, other accommodation. Industry-wise shares of GVA are also presented in Figure 6.5.

The share of Punjab province in the overall GVA stands at Rs.265.3 billion (57.9%) followed by Rs.107.0 billion (23.4%) in Sindh and Rs.75.0 billion (16.4%) in Balochistan. Restaurants and mobile food service activities are the major contributor in the GVA in Punjab, Sindh, KP and Balochistan with shares of 60.1%, 39.8%, 58.3% and 63.9% followed by those engaged in short term accommodation activities with shares of 22.9%, 30.9%, 33.7%, and 30.0% respectively. In all the provinces, beverage serving activities are the third major contributor in the GVA. Province-wise shares of GVA are also presented in Figure 6.6.



Figure 6.6: GVA by Province

|     | PSIC                                                           | Output at<br>Producer's<br>prices | Import/ excise<br>duties, bed<br>taxes and<br>other taxes net<br>of subsidies | Output at basic prices | Intermediate<br>at<br>purchaser's<br>prices | GVA at<br>basic prices |
|-----|----------------------------------------------------------------|-----------------------------------|-------------------------------------------------------------------------------|------------------------|---------------------------------------------|------------------------|
|     | 1                                                              | 2                                 | 3                                                                             | 4