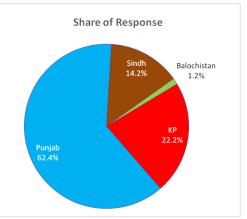

reported in Table 9.1(a). According to the data, 26324 establishments belong to Punjab, 9384 belongs to KP, 5992 units to Sindh and 517 are located in Balochistan. The percentage coverage of establishments engaged in administrative and support service activities for Balochistan, KP, Punjab, and Sindh stand at 1.2%, 22.2%, 62.4%, and 14.2% respectively. The province-wise share in response is also presented in Figure 9.1(a).

|             | Number of Establishments | % Share |
|-------------|--------------------------|---------|
| Pakistan    | 42218                    | 100.0%  |
| KP          | 9384                     | 22.2%   |
| Punjab      | 26324                    | 62.4%   |
| Sindh       | 5992                     | 14.2%   |
| Balochistan | 517                      | 1.2%    |



Figure 9.1: Coverage by Province

#### 9.2.2 Industry-wise Coverage

The industry-wise coverage of establishments at national and provincial levels is presented in Table 9.1(b). The majority of the establishments i.e. 60.5% (i.e. 25555 out of 42218) are engaged in renting and leasing activities followed by 38.8% (16375) in office administrative, office support and other business support activities. The number of establishments engaged in employment activities stands at 161 whereas 127 establishments are engaged in security and investigation activities. Most of the establishments i.e. 26324 out of 42218 are based in Punjab province followed by 9384 in KP, 5992 in Sindh and 517 in Balochistan.

| PSIC |                                                                             | Number of