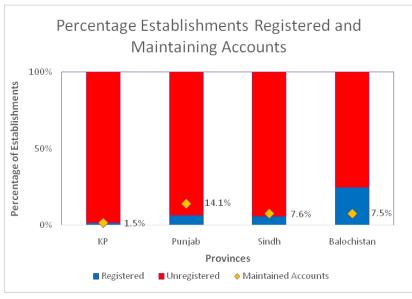

273   | 16                                               | 1  | 8      | 6     | 1                         | 0.3     |
| 5819 | Other publishing activities                        | 4,341 | 99                                               | 4  | 46     | 49    | 0                         | 1.8     |

 Table 7.2(b): Number of Establishments Maintaining Accounts

A combined summary of establishments registered with government agencies and maintaining accounts is presented in Figure 7.2. The part of the bars in blue color shows the percentage of establishments in the respective province registered with government agencies. The percentage of bars in red color shows unregistered establishments. The yellow diamond marks represent the percentage of establishments that maintained their accounts.



Figure 7.2: Summary of Establishments: Registered and Maintaining Accounts

According to Figure 7.2, less than 10% of the establishments in KP, Punjab, and Sindh are registered whereas for Balochistan the number of establishments registered with the government is more than 20% of the total number of units working in the province. Comparatively, a smaller number of establishments i.e. 12% maintain their accounts as evident by the yellow marks in the figure. The proportion of establishments maintaining accounts is 1.5% in KP, whereas, it is 14.1%, 7.6% and 755% in Punjab, Sindh, and Balochistan respectively.

## 7.5 Type of Ownership in the Publishing Industry

Detail of ownership structure of establishments engaged in publishing activities is presented in

Table 7.3(a) and 7.3(b). Table 7