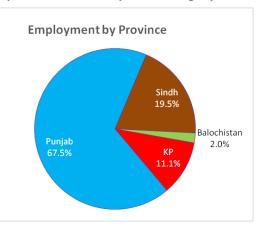

of view, the other services industry is dominated by male employees, as

majority i.e. 793150 (95.4%) are male and the remaining 38722 (4.6%) are female. According to the data, out of 92206 total employees in KP, 63.1% are engaged as working proprietors whose majority i.e. 98.03% is male and the remaining 1.97% is females. The number of persons engaged as other employee's stands at 19179 followed by unpaid family workers (11486), technicians and associate professionals (2681) and managers and professionals (650). Out of 161864 total employees in Sindh, 77204 (47.7%) are working proprietors whereas, in Balochistan, 58210 out of 116356 total employees i.e. 63.1% are working proprietors. The proportion of employees engaged as the working proprietor is 67.8% (378467 out of 561447) in Punjab.



Figure 12.2: Employment by Province

| Gender                                  | Male    | Female | Total   |
|-----------------------------------------|---------|--------|---------|
| Pakistan                                | 793,150 | 38,722 | 831,872 |
| Working Proprietor                      | 498,926 | 23,764 | 522,690 |
| Managers and Professionals              | 6,820   | 269    | 7,090   |
| Unpaid Family Workers                   | 97,208  | 4,765  | 101,973 |
| Technicians and associate professionals | 24,709  | 799    | 25,509  |
| Other Employees                         | 165,487 | 9,125  | 174,612 |
| КР                                      | 90,390  | 1,816  | 92,206  |
| Working Proprietor                      | 57,365  | 845    | 58,210  |
| Managers and Professionals