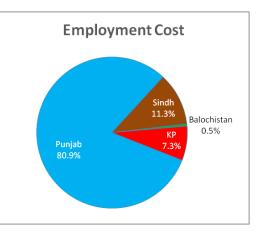

d i.e. non-cash benefits.

In book publishing, expenditure on employment is Rs.716.9 million including Rs.660.4 million

wages & salaries in cash, Rs.13.7 million in other cash payments and Rs.42.8 million in payments in kind. Employment cost in the publishing of directories and mailing lists stands at Rs.79.3 million out of which Rs.75.2 million were paid in wages & salaries in cash, Rs.3.8 million in other cash payments and Rs.0.3 million in non-cash benefits. Expenditure on employment cost in the publishing of newspapers, journals and periodicals stand at Rs.97.6 million out of which Rs.93.2 million were paid in wages & salaries in cash, Rs.3.8 million in other cash payments and Rs.0.7 million in non-cash benefits. For other publishing activities, the overall employment cost is Rs.1.9



Figure 7.4: Employment Cost by Province

billion including Rs.1.7 billion wages & salaries in cash, Rs.21.7 million in other cash payments and Rs.187.6 million in payments in kind.

The distribution of employment cost among the provinces is also reported in Table 7.5 and demonstrated in Figure 7.4. The major share in employment cost from Punjab i.e. Rs.2.2 billion (80.9%) out of Rs.2.8 billion, including Rs.2.0 billion in the form of wages and salaries in cash, Rs.25.5 million in other cash payments and Rs.198.0 million as payment in kind. The share in employment cost of establishments belonging to Sindh province stands at 11.3% with Rs.312.8 million including Rs.396 million (94.7%) on wages and salaries in cash, Rs.12.9 on other cash payments and Rs.3.4 million on payment in kind. The s