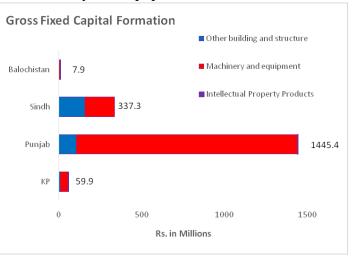

million contributing to the GFCF by 13.7%.

As far as product-wise expenditure on GFCF is concerned, the major chunk of GFCF (Rs.1.6 billion) has been reported under the head of machinery and equipment, which is about 85% of

the total GFCF of the industry. The expenditure on other buildings and structure stands at Rs.274.7 million (14.8%) and on intellectual property, the product is Rs.4.8 million (0.3%). From the provincial point of view, 78.1% of the total GFCF i.e. Rs.1.4 billion, in arts, entertainment, and recreation industry has been reported by establishments based in Punjab province followed by 18.2% in Sindh (Rs.337.3 million), 3.2% in KP and around 0.4% in Balochistan. А summary of the reported GFCF by provinces and products is presented in Figure 10.8. The bar chart shows the



Figure 10.8: GFCF by Product and Province

GFCF in millions of Rupees. Leading share of Punjab in overall GFCF and that of the machinery & equipment among the products is evident from the figure.

|     | PSIC                                        | Dwelling<br>(Residential<br>buildings) | Other<br>building<br>and<br>structure | Machinery<br>and<br>equipment | Intellectual<br>Property<br>Products | Total   |
|-----|---------------------------------------------|----------------------------------------|---------------------------------------|-------------------------------|--------------------------------------|---------|
|     | 1                                           | 2                                      | 3                                     | 4                             | 5