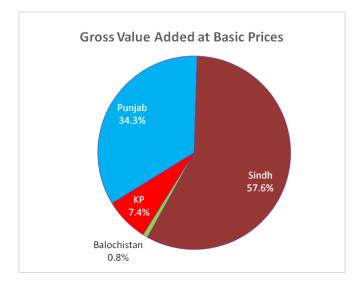

i.e. 50.1% followed by Rs.117.8 billion i.e. 39.3% in repair of personal and household goods and finally Rs.31.7 billion (10.6%) in repair of computers and peripheral equipment.

The provincial contributions in output at producer's price, net taxes, output at a basic price, intermediate consumption at purchaser's price and GVA at basic prices are also presented in Table 12.10. The contribution of Sindh in total GVA is 57.6%, i.e. Rs.172.5 billion followed by 34.3% i.e. Rs.102.7 billion in Punjab and 7.4% i.e. Rs.22 billion in KP. The share of establishments belonging to Balochistan is 0.8%. The provincial shares in GVA are also presented in Figure 12.11. It is evident that Sindh is the major contributor towards the GVA of other service industry whereas the share of Balochistan is lowest.



Figure 12.11: GVA by Province

|     | PSIC                                         | Output at<br>Producer's<br>prices | Import/excise<br>duties, bed<br>taxes and<br>other taxes<br>net of<br>subsidies | Output at basic prices | Intermediate<br>at<br>purchaser's<br>prices | GVA at<br>basic prices |
|-----|----------------------------------------------|-----------------------------------|---------------------------------------------------------------------------------|------------------------|---------------------------------------------|------------------------|
|     | 1                                            | 2                                 | 3                                                                               | 4                      | 5