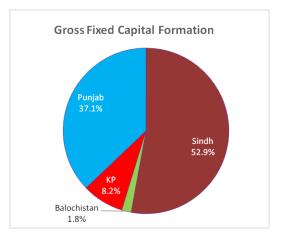

during 2016-17 amounts to Rs.6.2 billion. From the industry point of view, the major

contributions are from other personal service activities (Rs.3.4 billion) i.e. 54.0% followed by Rs.2.4 billion (38.8%) in the repair of personal and household goods and Rs.454.3 million (7.3%) in the repair of computers and peripheral equipment.

As far as product-wise expenditure on GFCF is concerned, the major chunk of GFCF i.e. Rs.4.8 billion has been reported under the head of machinery and equipment, contributing 76% of the total GFCF. The share of other buildings and structure in total GFCF is 21.5% (Rs.1.3 billion), dwelling (Residential buildings) is 2% (Rs.126.8 million) and of intellectual property, the product is 0.5% (Rs.30.4 million). The GFCF at the provincial level is also given in Table



Figure 12.10: GFCF by Province

12.9. Almost 52.9% (Rs.3.3 billion) of the total GFCF has been reported by establishments based in Sindh followed by 37.1% (Rs.2.3 billion) in Punjab, 8.2% (Rs.511 million) in KP and 1.8% in Balochistan. The province-wise shares in GFCF are also shown in Figure 12.10.

|                                       | PSIC                                         | Dwelling<br>(Residential) | Other<br>building<br>and<br>structure | Machinery<br>and<br>equipment | Intellectual<br>Property<br>Products | Total   |
|---------------------------------------|----------------------------------------------|---------------------------|---------------------------------------|-------------------------------|--------------------------------------|---------|
|