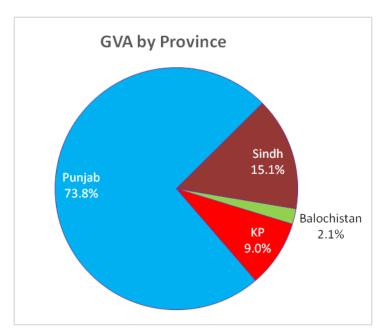

of establishments engaged in real estate activities with own or leased property stands at Rs.18.7 billion i.e. 51.3% of the overall industry whereas of those engaged in real estate activities on a fee or contract basis stands at Rs.17.8 billion i.e. 48.7%.

The contribution of the provinces in the output at producer's price, net taxes, output at a basic price, intermediate consumption at purchaser's price and GVA at basic prices is also presented in Table 8.10. According to the data, the contribution of Punjab in the GVA of real estate activities stands at Rs.26.9 billion i.e. 73.8% followed by Rs.5.5 billion (15.1%) in Sindh, Rs.3.3 billion (9.0%) in KP and Rs.0.8 billion (2.1%) in Balochistan. The provincial distribution of GVA in real estate activities is also presented in Figure 8.8.



Figure 8.8: GVA by Province

|            | PSIC                                                                                                          | Output at<br>Producer's<br>prices | Import/<br>excise<br>duties, bed<br>taxes and<br>other taxes<br>net of<br>subsidies | Output at<br>basic prices | Intermediate<br>at purchaser's<br>prices | GVA at<br>basic<br>prices |
|------------|---------------------------------------------------------------------------------------------------------------|-----------------------------------|-------------------------------------------------------------------------------------|---------------------------|------------------------------------------|---------------------------|
|            | 1