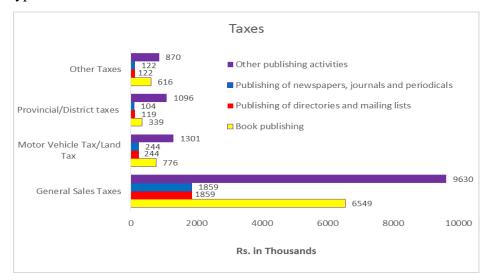

35     | 20,970    |

#### Table 7.6(b): Input Cost by PSIC and Products (Rs. in '000')

Note: Please see Table 7.6(a) for the description of expenditure codes

#### 7.9 Taxes and Depreciation

The detail of taxes paid and depreciation charged by establishments engaged in the publishing industry is presented in Table 7.7. The taxes have been divided into sub-categories, such as GST, Motor Vehicle Tax/ Land Tax, Excise/Import Duty, Provincial/ District Taxes and Other Taxes. The total taxes paid by the publishing establishments in Pakistan amounts to Rs.25.8 million with a major contribution of General Sale Tax, which is Rs.19.9 million i.e. 77%, followed by 9.9% motor vehicle/land tax (Rs.2.6 million) and Rs.1.7 million from provincial/ district taxes as well as for other types of taxes.



Figure 7.6: Taxes by Industry

The province-wise distribution of taxes is also reported in the table. The share of establishments belonging to Punjab province in total taxes is around 58.3% i.e. Rs.15.1 million, followed by

those in Sindh, and KP with shares of 30.9% (Rs.8 million) and 10.0% (Rs.2.6 million) respectively. The share of establishments belonging to Balochistan province in taxes is Rs.0.2 million i.e. less than 1%.

The distribution of taxes by industries is also reported in Table 7.7, illustrated in Figure 7.6 below. As is evident from the data reported in the table and the figure, other publishing activities and book publishing are the major contributors in all the tax categories. The contribution of the remaining two industries i.e. publishing of directories and mailing