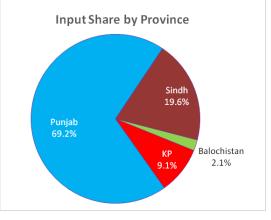

itures incurred by establishments engaged in real estate activities on intermediate consumption during 2016-17 by products is presented in Table 8.6(a). According to

the data, total expenditure on intermediate consumption in real estate activities amounts to Rs.9.1 billion. As per details of product-wise expenditure, rent of building is the major input for real estate establishments with the expenditure of Rs.3.0 billion i.e. 33.1% of total inputs. Entertainment charges and electricity charges are the second and third major items of expenditure for establishments engaged in real estate activity with the expenditure of Rs.1.3 billion (14.5%) and Rs.1.1 billion (12.1%) respectively. Legal and professional expenses including stamp papers, telephone/fax/telegraph/ internet, travel expenses,



fuel and lubricants, transportation charges, Figure 8

Figure 8.5: Intermediate Consumption by Province

advertising and promotion and expenditure on prepared food including grocery are other items with significant contribution in the inputs with Rs.740.9 million (8.2%), Rs.713.7 million (7.9%), Rs.527.2 million (5.8%), Rs.314.1 million (3.5%), Rs.257.5 million (2.8%), Rs.241.9 million

(2.7%) and Rs.182.5 million (2.0%) respectively. The remaining items have less than one percent weight in the overall expenditure on inputs individually but collectively account for 4.7% i.e. Rs.426.1 million.

| Items of Expenditures                                                                                       | Codes | (Rs. in '000') | %<br>Share |
|----------------------------------------------