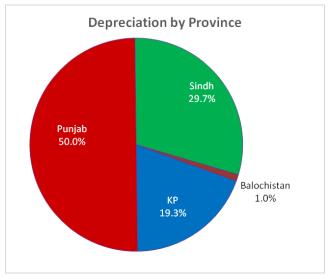

| 1,009                  | 1,269                               | 213                       | 12,443                           | 15,209         | 30,143         | 15,886       |
| 862 | Medical and dental practice activities                                                | 65                     | 91                                  | 0                         | 129                              | 279            | 564            | 464          |
| 869 | Other human health activities                                                         | 1,320                  | 261                                 | 0                         | 264                              | 32             | 1,878          | 0            |

Table 5.7: Taxes and Depreciation by PSIC (Rs. in '000')



Figure 5.9: Province-wise Depreciation

According to the data presented in Table 5.7, the total depreciation charged by establishments engaged in the human health and social work industry during the financial year 2016-17 stands at Rs.1.6 billion. The percentage shares by provinces are presented in Figure 5.9. The share of Punjab based establishments in total depreciation stands at 50.0% followed by 29.7% in Sindh, 19.3% in KP and 1.0% in Balochistan.

#### 5.10 Output in Human Health and Social Work Industry

The output in the human health and social work industry by products at the national level is presented in Table 5.8(a). The data suggest that total output at producer's prices in the subject matter industry during 2016-17 amounts to Rs.293.5 billion. From product point of view, the