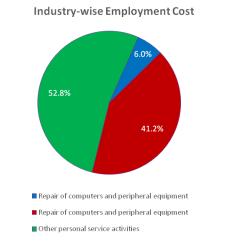

ion on other cash payments and Rs.3.4 billion on payments in kind i.e. non-cash benefits.

The distribution of employment cost by industries suggests that in other personal service activities, expenditure on employment stands at Rs.23.1 billion (52.8%) including Rs.20.8 billion on wages & salaries in cash, Rs.634.2 million on other cash payments and Rs.1.6 billion on payments in kind. Expenditure on employment cost by establishments engaged in repair of personal and household goods stands at Rs.18.0 billion (41.2% of total) out of which Rs.16.4 billion were paid on account of wages & salaries in cash, Rs.98.9 million on other cash payments and Rs.1.5 billion on non-cash benefits. An overview of the distribution of the employment cost among the industries is also presented in Figure 12.4.



Figure 12.4: Employment Cost by Industry

Provincial distribution of employment cost suggests that most of the employment cost has been incurred by establishments in Punjab i.e. Rs.27.5 Billion (62.8%) out of which Rs.25.4 billion is in the form of wages and salaries in cash, Rs.138.4 million on other cash payments and Rs.1.9 billion on payment in kind.

|     | PSIC                                         | Wages &<br>Salaries | Other Cash<br>Payments | Payment In<br>Kind (Non-<br>Cash<br>Benefits) | Total    |
|-----|----------------------------------------------|---------------------|------------------------|-----------------------------------------------|----------|
|     | 1                                            | 2                   | 3                      | 4