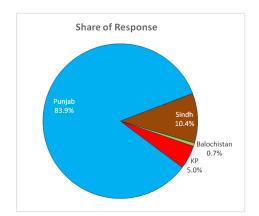

0%) to KP and 231 (0.7%) to Balochistan respectively. The province-wise share is also presented in Figure 10.1. Most of the establishments belong to Punjab province followed by those in Sindh.

| PSIC        | Number of<br>Establishments |         |  |  |  |  |  |
|-------------|-----------------------------|---------|--|--|--|--|--|
|             | Total                       | % Share |  |  |  |  |  |
| Pakistan    | 33,905                      | 100.0   |  |  |  |  |  |
| KP          | 1,681                       | 5.0     |  |  |  |  |  |
| Punjab      | 28,455                      | 83.9    |  |  |  |  |  |
| Sindh       | 3,539                       | 10.4    |  |  |  |  |  |
| Balochistan | 231                         | 0.7     |  |  |  |  |  |

Table 10.1(a): Coverage by Province



Figure 10.1: Coverage by Province

#### **10.2.2 Industry-wise Coverage**

The industry of creative, arts and entertainment activities (Division 90) includes the production and promotion of, and participation in, live performances, events or exhibits intended for public viewing; the provision of artistic, creative or technical skills for the production of artistic products and live performances. The industry of sports activities and amusement and recreation activities (Division 93) includes the provision of recreational, amusement and sports activities and excludes museums activities, preservation of historical sites, botanical and zoological gardens and nature reserves activities; and gambling and betting activities. The industry-wise coverage of establishments engaged in arts, entertai