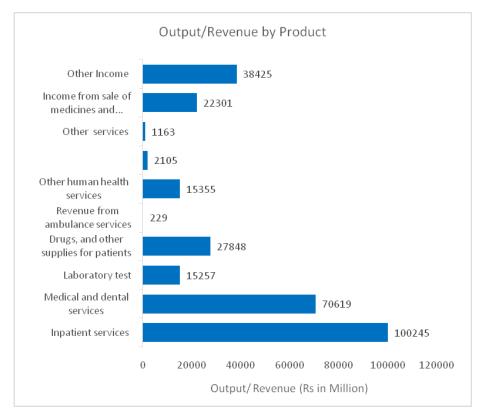

etc.)          | 606   | 15,355,487     | 5.2     |
| Residential care services for the elderly and persons with disabilities        | 607   | 2,104,688      | 0.7     |
| Other social services with accommodation (mentally retards)                    | 608   | 452,287        | 0.2     |
| Other social services without accommodation (Child day-care, counselling etc.) | 609   | 710,918        | 0.2     |
| Income from the sale of medicines and other medical equipment                  | 610   | 22,300,506     | 7.6     |
| Other Income                                                                   | 611   | 38,424,696     | 13.1    |
| Total                                                                          | 600   | 293,546,901    | 100.0   |

#### Table 5.8(a): Output by Product



#### Table 5.8(b): Output by PSIC and Product (Rs.in '000')

|     | PSIC                                                                                  | 601         | 602        | 603        | 604        | 605     | 606        | 607       | 608     | 609     | 610        | 611        | 600         |
|-----|---------------------------------------------------------------------------------------|-------------|------------|------------|------------|---------|------------|-----------|---------|---------|------------|------------|-------------|
|     | 1                                                                                     | 2           | 3          | 4          | 5          | 6       | 7          | 8         | 9       | 10      | 11         | 12         | 13          |
|