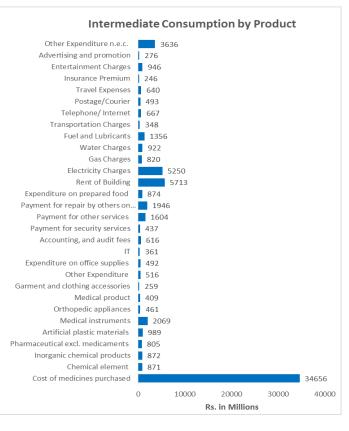

## Contents

| 4.2 Coverage                                                 |    |
|--------------------------------------------------------------|----|
| 4.2.2 Industry-wise Coverage                                 | 35 |
| 4.3 Registration Status                                      |    |
| 4.4 Maintenance of Accounts                                  |    |
| 4.5 Availability of Hostel Facility                          |    |
| 4.6 Type of Ownership in Education                           |    |
| 4.7 Employment by Type, Gender and Industry                  | 41 |
| 4.8 Employment cost                                          | 44 |
| 4.9 Input Cost by Industry and Product                       | 46 |
| 4.10 Taxes and Depreciation                                  | 50 |
| 4.11 Output by Industry and Product                          | 51 |
| 4.12 Gross Fixed Capital Formation                           | 54 |
|                                                              | 54 |
| 4.13 Summary Findings: Education                             | 56 |
| Chapter 5 : Human Health and Social Work Industry            |    |
| 5.1 Introduction                                             | 59 |
| 5.2 Coverage                                                 | 59 |
| 5.2.1 Geographical Coverage                                  | 59 |
| 5.2.2 Industry-wise Coverage                                 | 60 |
| 5.3 Registration Status                                      | 61 |
| 5.4 Maintenance of Accounts                                  | 62 |
| 5.5 Type of Ownership in Health & Social Work Industry       | 63 |
| 5.6 Employment by Type, Gender and Industry                  | 64 |
| 5.7 Employment Cost                                          | 67 |
| 5.8 Input Cost by Industry and Product                       | 69 |
| 5.9 Taxes and Depreciation                                   | 73 |
| 5.10 Output in Human Health and Social Work Industry         | 75 |
| 5.11 Gross Fixed Capital Formation                           | 78 |
| 5.12 Summary Findings: Human Health and Social Work Industry | 80 |
| Chapter 6 : Accommodation and Food Service Industry          | 83 |
| 6.1 Introduction                                             | 83 |
| 6.1.1 Accommodation                                          |    |