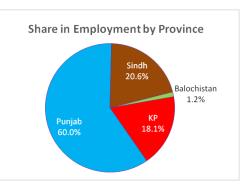

rofessionals, 2141 were unpaid family workers and 2877 were other employees.

In Punjab, out of 48605 employees, 27379 (56.3%) are working proprietors followed by other

employees (12835), unpaid family workers (6887), technicians and associate professionals (1033) and managers and professionals (471). The total number of employees engaged in administrative and support service activities in Sindh and Balochistan stands at 16720 and 979 including 6003 and 548 workers proprietors respectively. The percentage share of the managers and professionals is 1.6%, 1.8% in Sindh and Balochistan respectively. There are 2377 (14.2%) and 225 (23%) unpaid family working in Sindh and Balochistan whereas the number of technicians and associate profession stands at 447 (2.7%) and 152 (15.6%) respectively.



**Figure 9.4: Employment by Province** 

|                                                                  |               | <b>F</b> 1 | <b>T</b> ( )  |
|------------------------------------------------------------------|---------------|------------|---------------|
| Gender                                                           | Male          | Female     | Total         |
| Pakistan                                                         | 80887         | 108        | 80994         |
| Working Proprietor                                               | 43461         | -          | 43461         |
| Managers and Professionals                                       | 821           | -          | 821           |
| Unpaid Family Workers<br>Technicians and associate professionals | 1163