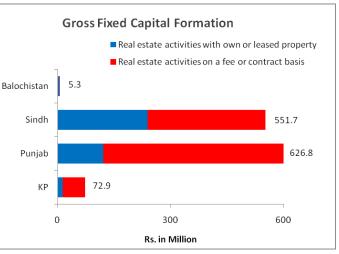

in real estate activities on a fee or contract basis i.e. Rs.0.88 billion (69.9%). The GFCF expenditure of establishments engaged in real estate activities with own or leased property stands at Rs.0.38 billion i.e. 30.1%.

As far as product-wise expenditure on GFCF is concerned, the major chunk of GFCF (Rs.0.61 billion) has been reported under the head of other buildings and structure followed by Rs.0.65 billion under machinery and equipment (20%) and Rs.6.0 million under Intellectual Property Product. The GFCF at the provincial level is also given in Table 8.9. According to the reported data highest GFCF related expenditure i.e. Rs.626.8 million (49.9%) in Punjab followed by Rs.551.7 million (43.9%) has been reported from establishments based in Sindh province, Rs.72.9 million (5.8%) in





KP and Rs.5.3 million (0.4%) in Balochistan. The province-wise distribution of GFCF by industries is also presented in Figure 8.7.

|     | PSIC                                               | Other building<br>and structure | Machinery and equipment | Intellectual<br>Property<br>Products | Total     |
|-----|----------------------------------------------------|---------------------------------|-------------------------|--------------------------------------|-----------|
|     | 1                                                  | 3                               | 4                       | 5                                    | 6         |
|     | Pakistan                                           | 605,112                         | 645,610                 | 6,009