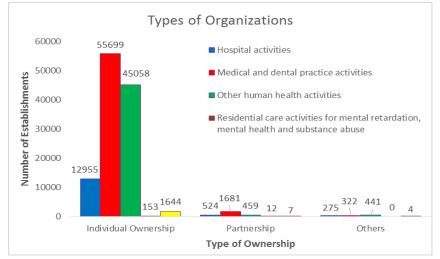

number of establishments by type of organization and PSIC at national and provincial levels is presented in Table 5.3(b). According to the data, percentage of individual ownership in hospital activities is 94.9% whereas it is 96.5% in medical and dental practice activities, 98.0% in other human health activities, 92.5% in residential care activities for mental retardation, mental health and substance abuse and 99.5% in other social work activities without accommodation. The proportion of partnership is 3.1% in hospital activities, 2.9% in medical and dental practice activities, 1.0% in other human health activities, 7.5% in residential care activities work activities for mental retardation, mental health and substance abuse and 0.3% in other social work activities without accommodation.



Figure 5.4: Type of Ownership by PSIC

The remaining establishments are owned by private limited companies, public limited companies, cooperatives, and others. A combined picture of the type of ownership and industries is presented in Figure 5.4 which suggests that individual ownership is the most common form of organizational structure with the majority of the establishments in medical and dental practice activities.

| PSIC |                                                                                             | Pakistan | Individual<br>Ownership | Partnership | Private<br>Ltd.<br>Co. | Public<br>Ltd.<br>Co | Cooperative | Others |
|------|---------------------------------------------------------------------------------------------|----------|-------------------------|-----------