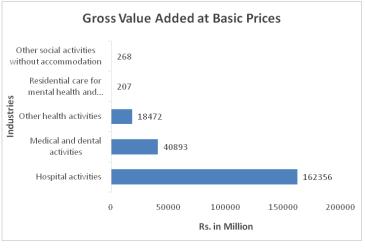

|

Table 5.9: GFCF by Type of Assets and PSIC (Rs. in '000')

## 5.12 Summary Findings: Human Health and Social Work Industry

Summary findings of the study on "Human health and social work activities" are presented in

Table 5.10. The total output at producer's prices in the human health and social work industry has been estimated at Rs.293.5 billion which becomes Rs.291.5 billion at basic prices after the deduction of net taxes on products amounting to Rs.2.05 billion. The total intermediate consumption at purchaser's prices is valued at Rs.69.3 billion. Resultantly, overall GVA at basic prices has been computed as Rs.222.2 billion. The contribution of hospital activities towards overall GVA of the industry stands at Rs.162.4 billion i.e. 73.1% followed by Rs.40.9 billion i.e. 18.4%



Figure 5.12: Industry-wise GVA

in medical and dental practices, Rs.18.5 billion i.e. 8.3% in other human health activities, Rs.207.4 million (0.09%) in residential care activities for mental retardation, mental health and

substance abuse and Rs.268 million (0.12%) in other social work activities without accommodation. Industry-wise GVA in absolute terms is also presented in Figure 5.12.

The province-wise contribution in the output at producer's price, net taxes, output at a basic price, intermediate consumption at purchaser's price and GVA at basic prices is also presented in Table 5.10. The contribution of establishments based in Punjab province in overall GVA stands at 45.3%, i.e. Rs.100.7 billion, followed by KP, Sindh, and Balochistan with contributions worth Rs.63.9 billion (28.8