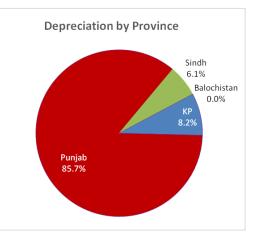

s,Rs.2.9 billion (82.4%) provincial/ district taxes and Rs.618.4 million (17.3%) were other taxes. The total depreciation charged during the financial year 2016-17 stands at Rs.8.9 million.

The provincial shares in the taxes suggest that 60.0% (Rs.2.1 billion) were paid by establishments belonging to Punjab followed by those in KP at 38.2% (Rs.1.4 billion) and Sindh at 1.8% (Rs.65 million). The summary of taxes by provinces is presented in Figure 12.7.

Data on depreciation, presented in Table 12.7 and illustrated by the pie chart in Figure 12.8, suggest that share of establishments belonging to Punjab province stands at 85.7% followed by 8.2% in KP, 6.1% in Sindh. The share of establishments belonging to Balochistan in total depreciation is negligible.



Figure 12.7: Taxes by Province



Figure 12.8: Province-wise share in Depreciation

|     | PSIC                                                | General<br>Sales<br>Taxes | Motor<br>Vehicle<br>Tax/Land<br>Tax | Excise/Import<br>Duty | Provincial/District<br>taxes | Other<br>Taxes | Total<br>Taxes | Depreciation |
|-----|-----------------------------------------------------|---------------------------|-------------------------------------|-----------------------|------------------------------|----------------|----------------|--------------|
|     | 1                                                   | 2                         | 3                                   | 4                     | 5                            | 6              | 7              | 8            |
|     | Pakistan