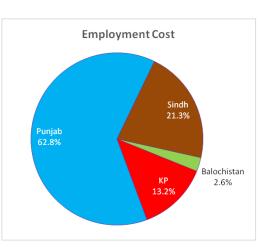

| 160003                                        | 5433135  |

Table 12.5: Employment Cost by PSIC (Rs. in '000')

In KP, Rs.5.8 billion (13.2%) has been spent on employment cost in other service industry out of which Rs.4.8 billion were on wages and salaries, Rs.8.5 million on other cash payments and Rs.972.6 million on non-cash benefits. The share in employment cost of establishments based in Sindh stands at Rs.9.3 billion out of which Rs.8.5 billion were incurred on wages & salaries in cash, Rs.579.5 million on other cash payments and Rs.294.7 million as payments in kind. Only 2.6% of the total employment cost has been incurred by establishments based in Balochistan. The provincial distribution of employment cost in the other service industry is also presented in Figure 12.5.



**Figure 12.5: Employment Cost by Province** 

#### **12.9 Input Cost by Industry and Product**

The detail of expenditures incurred by establishments engaged in other services on inputs during 2016-17 by products is presented in Table 12.6(a). According to data, the total expenditure on

inputs in other services industry amounts to Rs.96.6 billion. As per details of product-wise expenditure, expenditure on material for repair and maintenance has emerged as the major input with Rs.30.7 billion i.e. 31.8% of the total expenses. The expenditure on rent of building is Rs.17.4 billion (18%) followed by expenses incurred on other expenditure worth of Rs.15.3 billion (15.8 %), electricity charges Rs.10.9 billion (11.3%) and entertainment charge Rs.8.1 billion (8.4%). The expenditure on telepho