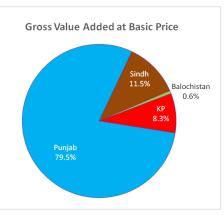

net taxes on

products amounting to Rs.2.4 million. The total intermediate consumption at purchaser's prices is valued at Rs.4.94 billion. Resultantly, overall GVA at basic prices has been computed as Rs.11.16 billion. The contribution of creative, arts and entertainment activities towards overall GVA of the industry stands at Rs.6.1 billion i.e. 54.9% followed by Rs.5.04 billion (45.1%) in sports activities. The contribution of the provinces in the output at producer's price, net taxes, output at a basic price, intermediate consumption at purchaser's price and GVA at basic prices is also presented in the Table 10.10. The contribution of establishments based in Punjab in the GVA is 79.5%, i.e. Rs.8.9 billion, followed by Rs.1.3 billion (11.5%) in Sindh, Rs.930.1 million (78.3%) in KP and



Figure 10.9: GVA by province

Rs.70.9 billion (0.6%) in Balochistan. The GVA at the provincial level is also represented in Figure 10.9. It can be observed that Punjab is the major contributor towards the GVA and Balochistan being at the bottom of the list.

|     | PSIC                                        | Output at<br>Producer's<br>prices | Import/excise<br>duties, and<br>other taxes<br>net of<br>subsidies | Output at<br>basic<br>prices | Intermediate<br>at<br>purchaser's<br>prices | GVA at<br>basic<br>prices |
|-----|---------------------------------------------|-----------------------------------|--------------------------------------------------------------------|------------------------------|---------------------------------------------|---------------------------|
|     | 1