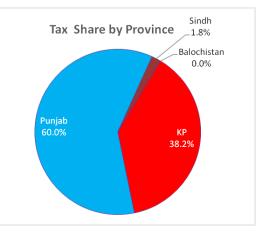

on (0.1%) were excise/import duties,Rs.2.9 billion (82.4%) provincial/ district taxes and Rs.618.4 million (17.3%) were other taxes. The total depreciation charged during the financial year 2016-17 stands at Rs.8.9 million.

The provincial shares in the taxes suggest that 60.0% (Rs.2.1 billion) were paid by establishments belonging to Punjab followed by those in KP at 38.2% (Rs.1.4 billion) and Sindh at 1.8% (Rs.65 million). The summary of taxes by provinces is presented in Figure 12.7.

Data on depreciation, presented in Table 12.7 and illustrated by the pie chart in Figure 12.8, suggest that share of establishments belonging to Punjab province stands at 85.7% followed by 8.2% in KP, 6.1% in Sindh. The share of establishments belonging to Balochistan in total depreciation is negligible.



Figure 12.7: Taxes by Province



Figure 12.8: Province-wise share in Depreciation

|     | PSIC                                                | General<br>Sales<br>Taxes | Motor<br>Vehicle<br>Tax/Land<br>Tax | Excise/Import<br>Duty | Provincial/District<br>taxes | Other<br>Taxes | Total<br>Taxes | Depreciation |
|-----|-----------------------------------------------------|---------------------------|-------------------------------------|-----------------------|------------------------------|----------------|----------------|--------------|
|     | 1                                                   | 2                         | 3                                   | 4                     | 5                            | 6              | 7              | 8            |
|     | Pakistan