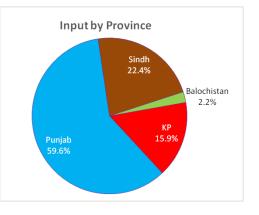

nses are Rs.1.6 billion (2.2%) on telephone/internet, Rs.1.3 billion (1.8%) on payment for current repair and maintenance work done by others on this establishment's fixed assets, Rs.1 billion (1.4%) on expenditure on prepared food including grocery, Rs.762.1 million (1%) on travel expenses and Rs.2.2 billion (3.1%) on other expenditure n.e.c. The remaining 3.8% of the expenses are shared by water charges (Rs.631.7 million), transportation charges (Rs.621 million), gas charges (Rs.591.8 million), legal and professional expenses (Rs.284.3 million), expenditure on stationery and office supplies (Rs.162.9 million), payment for security services (Rs.145.9 million), postage/courier (Rs.91.2 million), bank charges (Rs.44.1 million) and payment for other professional services (Rs.42.8 million).





|            | PSIC                                                                                                | 401   | 402    | 403    | 404       | 405       | 406     | 407       | 408    | 409    | 410       | 411     | 412    | 413   |
|------------|-----------------------------------------------------------------------------------------------------|-------|--------|--------|-----------|-----------|---------|-----------|--------|--------|-----------|---------|--------|-------|
|            | 1                                                                                                   | 2     | 3      | 4      | 5         | 6         | 7       | 8         | 9      | 10     | 11        | 12      | 13     | 14    |
|            | Pakistan