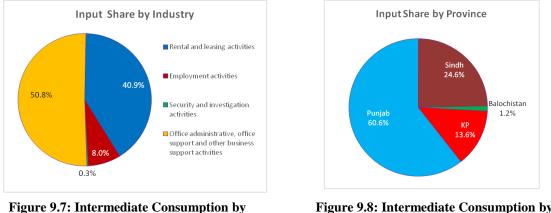

245    | 39,105    | 4,536   | 1,354   | 175     | 151    | 2,480     | 158,973    |

Table 9.6(b): Input Cost by PSIC and Product (Rs. in '000') Cont.

Further, Rs.1.5 billion (10.6%) have been incurred on stationery and office supplies, Rs.1.3 billion (9.5%) on material for repair and maintenance, Rs.1.1 billion (8.0%) on entertainment charges, Rs.880.5 million (6.2%) on payment for current repair and maintenance work done by others on this establishment's fixed assets, Rs.732.9 million (5.2%) on fuel and lubricants, Rs.433.6 million (3.1%) on telephone/ fax/ telegraph/ internet, and Rs.372.5 million (2.6%) on transport charges. The remaining 4.7% is comprised of other products. Figure 9.7 shows the intermediate consumption in administrative and support service activities by industry.



Industry



Further detail of expenditure on inputs by PSIC at national and provincial levels is reported in Table 9.6(b). The data shows that cost of inputs for establishments engaged in office administrative, office support and other business support activities stands at Rs.7.2 billion (50.8%) followed by those engaged in rental and leasing activities worth of Rs.5.8 billion (40.9%), Rs.1.1 billion (8.0%) in employment activities and Rs.0.04 billion (0.3%) in security and investigation activities. The provincial detail of expenditure on inputs is also reported in Table 9.6(b) and Figure 9.8. The data suggest that most of the input cost has been incurred by establishments from Punjab province with share 60.6% i.e. Rs.8.6 billion, followed by those in Sindh, KP and Balochistan by 24.6% (