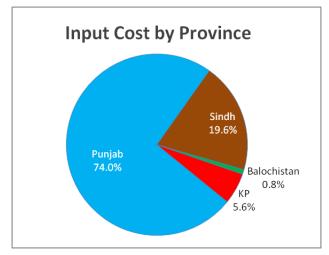

expenses on the stationery and office supplies, telephone/ fax/ internet, and entertainment charges are Rs.218.7 million, Rs.210.5 million, Rs.164.6 million respectively. Furthermore, the expenses incurred on the fuel and lubricants, travel expenses, transportation charges, expenditure on prepared food, postage and career are as low as 1.5%, 1.4%, 1.1%, 0.8%, and 0.6% respectively. The expenditure spent on interest payments, IT, advertising and promotion, payment for professional services, payment for security services, accounting, secretarial and audit fees, bank charges, gas charges, legal and professional expenses, and insurance premium collectively amounts to Rs.116.5 million i.e. three percent. Figure 7.5 shows the graphical distribution of intermediate consumption in the provinces.



Figure 7.5: Intermediate Consumption by Province

The industry-wise detail of intermediate consumption at national and provincial levels is presented in Table 7.6(b). The data shows that expenditure incurred by establishments engaged in other publishing activities stands at Rs.2.6 billion (59.7%) followed by Rs.1.4 billion (33.0%) by those engaged in book publishing, Rs.139.6 million (3.2%) in publishing of directories and mailing lists and Rs.180.0 million (4.1%) in publishing of newspapers, journals, and periodicals.

| Items of Expenditures                                                                                       | Codes | (Rs. in '000') | % Share |
|-------------------------------------------------------------------------------------------------------------|-------|------