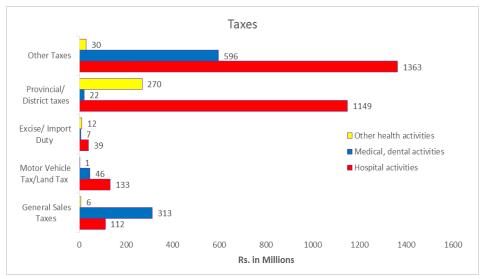

a on taxes has been collected on various categories including GST, motor vehicle tax, land tax, excise/import duty, provincial/ district taxes, and other taxes. The total taxes paid by in the subject matter industry amounts to Rs.4.1 billion including Rs.1.44 billion (35.2%) from the provincial/district tax, Rs.1.99 billion (48.5%) from other taxes, Rs.430.3 million from GST, Rs.180.1 million from motor vehicle/land taxes (4.4%) and Rs.57.9 million (1.3%) from excise/import duty.

Provincial data on taxes indicate that around 43.8% of the taxes have been paid by establishments in Punjab province i.e. Rs.1.8 billion, whereas the share of establishments belonging to Sindh, KP and Balochistan stands at 39.3% (Rs.1.6 billion), 16.1% (Rs.661.4 million) and 0.8% (Rs.32.6 million) respectively.



Figure 5.8: Taxes by Industry

The distribution of taxes by industry and type is presented in Figure 5.8. According to the figure, it can be observed that most of the contribution in other taxes, provincial/district taxes, excise/import duties, and motor vehicle/land taxes has been made by establishments engaged in hospital activities followed by those in medical and dental activities. Further, the contribution of establishments in medical and dental activities is higher in GST as compared to hospital activities.

|     | PSIC                                                                                  | General<br>Sales Taxes | Motor<br>Vehicle<br>Tax/Land<br>Tax | Excise/<br>Import<br>Duty | Provincial/<br>District<br>taxes | Other<br>Taxes | Total<br>Taxes | Depreciation |
|-----|