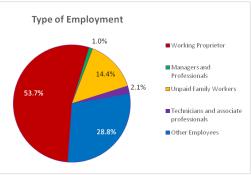

>support activities | 16376    | 16030                   | 318         | 0           | 4                   | 24                 | 0      |

## 9.6 Employment by Type and Gender

Employment in the administrative and support service activities by type and gender at national and provincial levels is presented in Table 9.4(a). According to the results, total number of

persons engaged in the administrative and support service industry during the reference period stands at 80994 out of which 43461 (53.7%) are working proprietors, 821 (1.0%)are managers and professionals, 11630 (14.4%) are unpaid family workers, 1716 (2.1%) are technicians and associate professionals and 23366 (28.8%)are other employees. The distribution of employment by type is also presented in Figure 9.3, which reflects the



working proprietor as the leading category.



From the gender point of view, the subject matter industry is dominated by male employees which are 80887 i.e. 99.9% whereas a small fraction i.e. 108 (0.1%) employees are female. Province-wise break-up of employment suggests that 14690 (18.1%) employees belong to KP province. 64.9% (9530) of these employees were engaged as working proprietors, 59 were managers and professionals, 2141 were unpaid family workers and 2877 were other employees.

In Punjab, out of 48605 employees, 27379 (56.3%) are working proprietors followed by other

employees (12835), unpaid family workers (6887), technicians and associate professionals (1033) and managers and professionals (471). The total number of employees engaged in administrative and support service ac