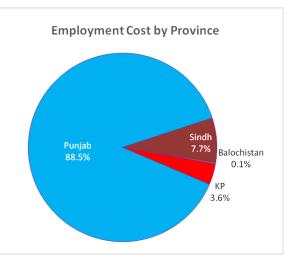

ts in

kind i.e. non-cash benefits. According to the results, the expenditure on employment cost in real estate activities is estimated at Rs.12.2 billion including Rs.11.6 billion (95.3%) on wages & salaries in cash, Rs.70.8 million (0.6%)on other cash payments and Rs.498.2 million (4.1%) on payments in kind i.e. non-cash benefits. The employment cost for establishments engaged in real estate activities with own or leased property is estimated at Rs.4.9 billion (39.9%) whereas those engaged in real estate activities on a fee or contract basis have been estimated at Rs.7.3 billion (60.1%).

The provincial expenditure on employment cost by establishments engaged in real estate activities is also reported in Table 8.5. According to the data, most of the employment cost i.e. Rs.10.8 billion



Figure 8.4: Employment by Province

(88.5%) has been incurred by establishments based in Punjab followed by Rs.0.9 billion (7.7%) in Sindh, Rs.0.4 billion (3.6%) in KP and Rs.17.7 million (0.1%) in Balochistan. Wages and salaries are the major component of employment cost in all the provinces. Provincial shares in employment cost are also presented in Figure 8.4.

|     | PSIC                                               | Wages &<br>Salaries | Other<br>Cash<br>Payments | Payment In-<br>Kind<br>(Non- Cash<br>Benefits) | Total      |
|-----|----------------------------------------------------|---------------------|---------------------------|------------------------------------------------|------------|
|     | Pakistan                                           | 11,621,840          | 70