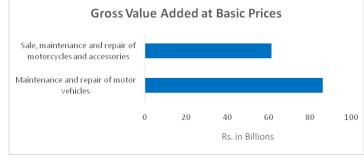

| 10.6 Type of Ownership in Art, Entertainment, and Recreation Industry            | 164 |
|----------------------------------------------------------------------------------|-----|
| 10.7 Employment by Type and Gender                                               | 165 |
| 10.8 Employment Cost                                                             | 168 |
| 10.9 Input Cost by Industries and Products                                       |     |
| 10.10 Taxes and Depreciation                                                     | 171 |
| 10.11 Output by Industry and Product                                             | 172 |
| 10.12 Gross Fixed Capital Formation                                              | 174 |
| 10.13 Summary Findings: Arts, Entertainment and Recreation Industry              |     |
| Chapter 11 : Maintenance & Repair of Motor Vehicles and Motorcycles              | 178 |
| 11.1 Introduction                                                                | 178 |
| 11.2 Coverage                                                                    | 178 |
| 11.2.1 Geographical Coverage                                                     | 178 |
| 11.2.2 Industry-wise Coverage                                                    | 178 |
| 11.3 Seasonal Establishments                                                     | 179 |
| 11.4 Registration Status                                                         |     |
| 11.5 Maintenance of Accounts                                                     |     |
| 11.6 Type of Ownership in Publishing Activities                                  |     |
| 11.7 Employment by Type and Gender                                               |     |
| 11.8 Employment Cost                                                             |     |
| 11.9 Input Cost by Industry and Product                                          |     |
| 11.10 Taxes and Depreciation                                                     |     |
| 11.11 Output by Industry and Product                                             | 191 |
| 11.12 Gross Fixed Capital Formation                                              |     |
| 11.13 Summary Findings: Maintenance and Repair of Motor Vehicles and Motorcycles | 194 |
| Chapter 12 : Other Service Industry                                              | 197 |
| 12.1 Introduction                                                                | 197 |
| 12.2 Coverage                                                                    |     |
| 12.2.1 Geographical Coverage                                                     |     |
| 12.2.2 Industry-wise Coverage                                                    | 197 |
| 12.3 Seasonal Establishments                                                     | 198 |
| 12.4 Registration Status                                                         | 198 |
| 12.5 Maintenance of Accounts                                                     |     |