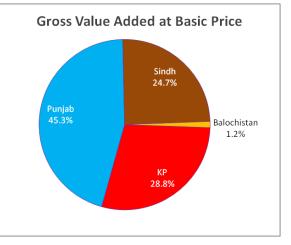

n i.e. 8.3% in other human health activities, Rs.207.4 million (0.09%) in residential care activities for mental retardation, mental health and

substance abuse and Rs.268 million (0.12%) in other social work activities without accommodation. Industry-wise GVA in absolute terms is also presented in Figure 5.12.

The province-wise contribution in the output at producer's price, net taxes, output at a basic price, intermediate consumption at purchaser's price and GVA at basic prices is also presented in Table 5.10. The contribution of establishments based in Punjab province in overall GVA stands at 45.3%, i.e. Rs.100.7 billion, followed by KP, Sindh, and Balochistan with contributions worth Rs.63.9 billion (28.8%), Rs.55 billion (24.7) and Rs.2.6 billion (1.2%) respectively. The provincial



Figure 5.13: GVA by Province

contributions in GVA are also presented in Figure 5.13. As evident from the figure, Punjab has emerged as the major contributor toward overall GVA.

| PSIC  |                                                | Output at<br>Producer's<br>prices<br>2 | Import/excise<br>duties, bed<br>taxes and other<br>taxes net of<br>subsidies | Output at basic prices | Intermediate<br>at<br>purchaser's<br>prices | GVA at<br>basic prices |
|-------|------------------------------------------------|----------------------------------------|------------------------------------------------------------------------------|------------------------|---------------------------------------------|------------------------|
|       | 1                                              |