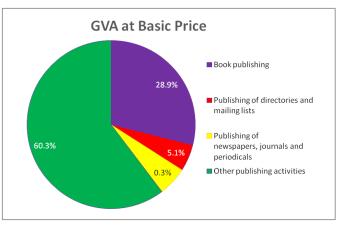

| 6.1.2 Food and Beverages Service Industry                        | 83 |
|------------------------------------------------------------------|----|
| 6.2 Coverage                                                     | 84 |
| 6.2.1 Geographical Coverage                                      |    |
| 6.2.2 Industry-wise Coverage                                     |    |
| 6.3 Establishments with Seasonal Activity                        | 85 |
| 6.4 Establishments Registered with Government Agencies           | 85 |
| 6.5 Establishment Maintaining Accounts                           | 86 |
| 6.6 Type of Ownership in Accommodation and Food Service Industry | 86 |
| 6.7 Employment by Type, Gender and Industries                    | 87 |
| 6.8 Employment Cost by Industries                                |    |
| 6.9 Inputs Cost by Industries and Products                       | 92 |
| 6.10 Taxes and Depreciation                                      | 96 |
| 6.11 Output by Industries and Products                           | 97 |
| 6.12 Gross Fixed Capital Formation                               |    |
| 6.13 Summary Findings: Accommodation and Food Service Industry   |    |
| Chapter 7 : Publishing Industry                                  |    |
| 7.1 Introduction                                                 |    |
| 7.2 Coverage                                                     |    |
| 7.2.1 Geographical Coverage                                      |    |
| 7.2.2 Industry-wise coverage                                     |    |
| 7.3 Registration Status                                          |    |
| 7.4 Maintenance of Accounts                                      |    |
| 7.5 Type of Ownership in the Publishing Industry                 |    |
| 7.6 Employment by Type and Gender                                |    |
| 7.7 Employment cost                                              |    |
| 7.8 Input Cost by Industry and Product                           |    |
| 7.9 Taxes and Depreciation                                       |    |
| 7.10 Output by Industry and Product                              |    |
| Chapter 8 : Real Estate Industry                                 |    |
| 8.1 Introduction                                                 |    |
| 8.2 Coverage                                                     |    |
| 8.2.1 Geographical Coverage                                      |    |