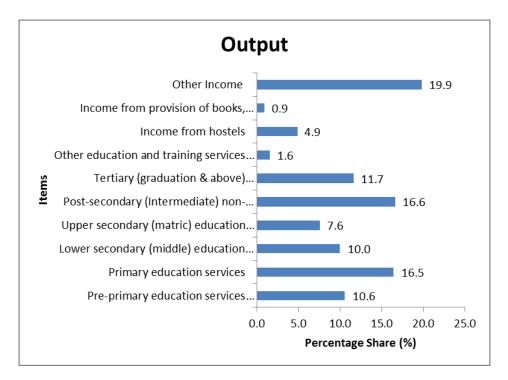

## Contents

| 4.2 Coverage                                                 |    |
|--------------------------------------------------------------|----|
| 4.2.2 Industry-wise Coverage                                 | 35 |
| 4.3 Registration Status                                      |    |
| 4.4 Maintenance of Accounts                                  |    |
| 4.5 Availability of Hostel Facility                          |    |
| 4.6 Type of Ownership in Education                           |    |
| 4.7 Employment by Type, Gender and Industry                  | 41 |
| 4.8 Employment cost                                          | 44 |
| 4.9 Input Cost by Industry and Product                       | 46 |
| 4.10 Taxes and Depreciation                                  | 50 |
| 4.11 Output by Industry and Product                          | 51 |
| 4.12 Gross Fixed Capital Formation                           | 54 |
|                                                              | 54 |
| 4.13 Summary Findings: Education                             | 56 |
| Chapter 5 : Human Health and Social Work Industry            |    |
| 5.1 Introduction                                             | 59 |
| 5.2 Coverage                                                 | 59 |
| 5.2.1 Geographical Coverage                                  | 59 |
| 5.2.2 Industry-wise Coverage                                 | 60 |
| 5.3 Registration Status                                      | 61 |
| 5.4 Maintenance of Accounts                                  | 62 |
| 5.5 Type of Ownership in Health & Social Work Industry       | 63 |
| 5.6 Employment by Type, Gender and Industry                  | 64 |
| 5.7 Employment Cost                                          | 67 |
| 5.8 Input Cost by Industry and Product                       | 69 |
| 5.9 Taxes and Depreciation                                   | 73 |
| 5.10 Output in Human Health and Social Work Industry         | 75 |
| 5.11 Gross Fixed Capital Formation                           | 78 |
| 5.12 Summary Findings: Human Health and Social Work Industry | 80 |
| Chapter 6 : Accommodation and Food Service Industry          | 83 |
| 6.1 Introduction                                             | 83 |
| 6.1.1 Accommodation                                          |    |