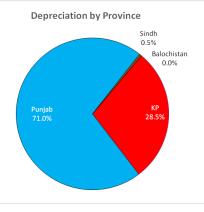

nd repair | -                         | -                                   | -                     | -                            | 33             | 33             | -            |
|            | of motorcycles and related parts and accessories                             | -                         | -                                   | -                     | -                            | 26             | 26             | -            |

Table 11.7: Taxes and Depreciation by PSIC (Rs. in '000')

According to data, total depreciation charged during the financial year 2016-17 stands at Rs.15.4 million out of which Rs.10.9 million have been allocated by establishments based in Punjab followed by Rs.4.4 million in KP. Figure 11.6 presents the overall shares of depreciation by Provinces.



Figure 11.6: Province-wise Share in Depreciation

#### **11.11 Output by Industry and Product**

The output of maintenance and repair of the motor vehicle industry by products at national and

provincial levels has been reported in Table 11.8. According to the data, total earnings generated by maintenance and repair of motor vehicles by industry during 2016-17 amounts to Rs.220.4 billion. Products-wise distribution of output suggests that income from maintenance and repair of motor vehicles accounts for 52.5% i.e. Rs.115.7 billion of the total revenue of the industry, followed by 41.2% i.e. Rs.90.8 billion from income from maintenance and repair of motorcycles and 6.3% i.e. Rs.13.8 billion from other income.

The provincial shares in the total output in maintenance and repair of motor ve