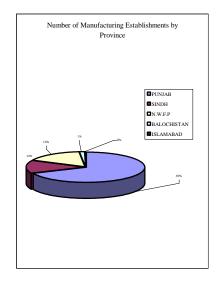

# 2.4 Establishment by Major Industry Division and Province.

An analysis of the distribution of establishments by major industry division and province indicates that, of the total 583,329 manufacturing industries 68.4 percent were in Punjab, 15.9 percent in NWFP, 13.9 percent in Sindh, 1.4 percent in Balochistan and 0.4 percent in Islamabad. Among the wholesale and retail trade establishments 62.2 percent were in Punjab,

19.9 percent in Sindh, 14.6 percent in NWFP, 2.7 percent in Balochistan and 0.6 percent in Islamabad. Similarly in community, social and personal services sector 69.9 percent were in Punjab, 16.8 percent in Sindh, 11.3 percent in NWFP, 1.4 percent in Balochistan and 0.6 percent in Islamabad. Details are given in the following tables. Area-wise details may be seen in appendix-IV.

Table-4
NUMBER OF ESTABLISHMENTS BY MAJOR INDUSTRY DIVISION AND PROVINCE, PAKISTAN

| Major Industry Division                              | Pakistan | Punjab  | Sindh  | N.W.F.P | Balochistan | Islamabad |
|------------------------------------------------------|----------|---------|--------|---------|-------------|-----------|
| 1                                                    | 2        | 3       | 4      | 5       | 6           | 7         |
| TOTAL                                                | 2958321  | 1930743 | 527381 | 420380  | 62042       | 17775     |
| Agriculture, Forestry, Hunting & Fishing             | 46378    | 28130   | 5364   | 12115   | 305         | 464       |
| Mining & Quarrying                                   | 713      | 446     | 64     | 141     | 16          | 46        |
| Manufacturing                                        | 583329   | 399219  | 80868  | 92975   | 7951        | 2316      |
| Electricity, Gas & Water                             | 124      | 12      | 3      | 108     | 1           | -         |
| Construction                                         | 1410     | 1001    | 262    | 95      | 15          | 37        |
| Wholesale & Retail Trade and Restaurants & Hotels    | 1566722  | 974887  | 311474 | 228615  | 42828       | 8918      |
| Transport, Storage & Communication                   | 51564    | 33981   | 9669   | 5948    | 1344        | 622       |
| Financing, Insurance, Real-Estate & Business Service | 48440    | 31869   | 8734   | 5972    | 585         | 1280      |
| Community, Social & Personal Services                | 659641   | 461198  | 110943 | 74411   | 8997        | 4092      |

Table-4a
PERCENTAGE DISTRIBUTION OF ESTABLISHMENT BY MAJOR INDUSTRY DIVISION AND PROVINCE

| Major Industry Division                              | Pakistan | Punjab | Sindh | N.W.F.P | Balochistan | Islamabad |
|------------------------------------------------------|----------|--------|-------|---------|-------------|-----------|
| 1                                                    | 2        | 3      | 4     | 5       | 6           | 7         |
| TOTAL                                                | 100.0    | 65.3   | 17.8  | 14.2    | 2.1         | 0.6       |
| Agriculture, Forestry, Hunting & Fishing             | 100.0    | 60.7   | 11.6  | 26.1    | 0.7         | 1.0       |
| Mining & Quarrying                                   | 100.0    | 62.6   | 9.0   | 19.8    | 2.2         | 6.5       |
| Manufacturing                                        | 100.0    | 68.4   | 13.9  | 15.9    | 1.4         | 0.4       |
| Electricity, Gas & Water                             | 100.0    | 9.7    | 2.4   | 87.1    | 0.8         | 0.0       |
| Construction                                         | 100.0    | 71.0   | 18.6  | 6.7     | 1.1         | 2.6       |
| Wholesale & Retail Trade and Restaurants & Hotels    | 100.0    | 62.2   | 19.9  | 14.6    | 2.7         | 0.6       |
| Transport, Storage & Communication                   | 100.0    | 65.9   | 18.8  | 11.5    | 2.6         | 1.2       |
| Financing, Insurance, Real-Estate & Business Service | 100.0    | 65.8   | 18.0  | 12.3    | 1.2         | 2.6       |
| Community, Social & Personal Services                | 100.0    | 69.9   | 16.8  | 11.3    | 1.4         | 0.6       |