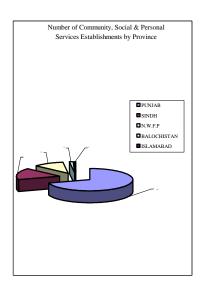

19.9 percent in Sindh, 14.6 percent in NWFP, 2.7 percent in Balochistan and 0.6 percent in Islamabad. Similarly in community, social and personal services sector 69.9 percent were in Punjab, 16.8 percent in Sindh, 11.3 percent in NWFP, 1.4 percent in Balochistan and 0.6 percent in Islamabad. Details are given in the following tables. Area-wise details may be seen in appendix-IV.

Table-4
NUMBER OF ESTABLISHMENTS BY MAJOR INDUSTRY DIVISION AND PROVINCE, PAKISTAN

| Major Industry Division                              | Pakistan | Punjab  | Sindh  | N.W.F.P | Balochistan | Islamabad |
|------------------------------------------------------|----------|---------|--------|---------|-------------|-----------|
| 1                                                    | 2        | 3       | 4      | 5       | 6           | 7         |
| TOTAL                                                | 2958321  | 1930743 | 527381 | 420380  | 62042       | 17775     |
| Agriculture, Forestry, Hunting & Fishing             | 46378    | 28130   | 5364   | 12115   | 305         | 464       |
| Mining & Quarrying                                   | 713      | 446     | 64     | 141     | 16          | 46        |
| Manufacturing                                        | 583329   | 399219  | 80868  | 92975   | 7951        | 2316      |
| Electricity, Gas & Water                             | 124      | 12      | 3      | 108     | 1           | -         |
| Construction                                         | 1410     | 1001    | 262    | 95      | 15          | 37        |
| Wholesale & Retail Trade and Restaurants & Hotels    | 1566722  | 974887  | 311474 | 228615  | 42828       | 8918      |
| Transport, Storage & Communication                   | 51564    | 33981   | 9669   | 5948    | 1344        | 622       |
| Financing, Insurance, Real-Estate & Business Service | 48440    | 31869   | 8734   | 5972    | 585         | 1280      |
| Community, Social & Personal Services                | 659641   | 461198  | 110943 | 74411   | 8997        | 4092      |

Table-4a
PERCENTAGE DISTRIBUTION OF ESTABLISHMENT BY MAJOR INDUSTRY DIVISION AND PROVINCE

| Major Industry Division                              | Pakistan | Punjab | Sindh | N.W.F.P | Balochistan | Islamabad |
|------------------------------------------------------|----------|--------|-------|---------|-------------|-----------|
| 1                                                    | 2        | 3      | 4     | 5       | 6           | 7         |
| TOTAL                                                | 100.0    | 65.3   | 17.8  | 14.2    | 2.1         | 0.6       |
| Agriculture, Forestry, Hunting & Fishing             | 100.0    | 60.7   | 11.6  | 26.1    | 0.7         | 1.0       |
| Mining & Quarrying                                   | 100.0    | 62.6   | 9.0   | 19.8    | 2.2         | 6.5       |
| Manufacturing                                        | 100.0    | 68.4   | 13.9  | 15.9    | 1.4         | 0.4       |
| Electricity, Gas & Water                             | 100.0    | 9.7    | 2.4   | 87.1    | 0.8         | 0.0       |
| Construction                                         | 100.0    | 71.0   | 18.6  | 6.7     | 1.1         | 2.6       |
| Wholesale & Retail Trade and Restaurants & Hotels    | 100.0    | 62.2   | 19.9  | 14.6    | 2.7         | 0.6       |
| Transport, Storage & Communication                   | 100.0    | 65.9   | 18.8  | 11.5    | 2.6         | 1.2       |
| Financing, Insurance, Real-Estate & Business Service | 100.0    | 65.8   | 18.0  | 12.3    | 1.2         | 2.6       |
| Community, Social & Personal Services                | 100.0    | 69.9   | 16.8  | 11.3    | 1.4         | 0.6       |