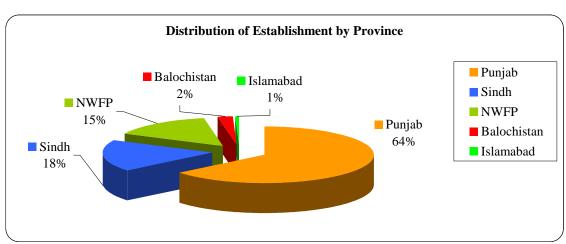

The census covered 3,249,482 establishments / households all over the country excluding FATA. The figure below presents the province-wise share of coverage of establishments.

Fig.1

## 2.2 **Coverage Status by Province.**

Province-wise analysis of coverage indicates that the percentage share of establishments with complete data was high in the Punjab i.e. 92.45 percent followed by Sindh 89.93 percent, NWFP 87.49 percent, Islamabad 87.39 percent and Balochistan 84.06 percent. The percentage share of non-contact, refusal and closed establishments were less than one percent in Balochistan (0.3 percent), NWFP (0.4 percent) and Sindh (0.5 percent) whereas, the non-response rate was high in Islamabad i.e. 3.1 percent and 1.4 percent in the Punjab. The share of category of "Others", which includes Government departments, banks, educational institutions in public and private sectors, NGOs, big industries and corporations was high in Balochistan (15.6 percent), NWFP (12.1 percent), Sindh (9.6 percent), Islamabad (9.5) and 6.2 percent in Punjab. Table below gives the detail:

Table-2
STATUS OF COVERAGE BY PROVINCE

| Province    | Total Establishments  | Estab. with   | Establishments with in-complete data |             |         |        |         |  |  |  |  |
|-------------|-----------------------|---------------|--------------------------------------|-------------|---------|--------|---------|--|--|--|--|
| 1 TOVITICE  | Total Establishinents | complete data | Total                                | Non-Contact | Refusal | Closed | Others  |  |  |  |  |
| Punjab      | 2088404               | 1930743       | 157661                               | 8497        | 8057    | 11942  | 129165  |  |  |  |  |
| Sindh       | 586442                | 527381        | 59061                                | 1029        | 1399    | 392    | 56241   |  |  |  |  |
| NWFP        | 480485                | 420380        | 60105                                | 888         | 747     | 443    | 58024   |  |  |  |  |
| Balochistan | 73811                 | 62042         | 11769                                | 91          | 85      | 51     | 11542   |  |  |  |  |
| Islamabad   | 20340                 | 17775         | 2565                                 | 240         | 293     | 98     | 1934    |  |  |  |  |
| Total       | 3,249,482             | 2,958,321     | 291,161                              | 10,745      | 10,581  | 12,926 | 256,909 |  |  |  |  |

Table-2a
PERCENTAGE DISTRIBUTION OF ESTABLISHMENTS BY STATUS OF COVERAGE & PROVINCE

|             | Total               | Estab. with complete |       | Esta        | blishments with | n in-complete Da | nta    |
|-------------|---------------------|----------------------|-------|-------------|-----------------|------------------|--------|
| Province    | Establish-<br>ments | data                 | Total | Non-Contact | Refusal         | Closed           | Others |
| Punjab      | 100.00              | 92.45                | 7.55  | 0.41        | 0.39            | 0.57             | 6.18   |
| Sindh       | 100.00              | 89.93                | 10.07 | 0.18        | 0.24            | 0.07             | 9.59   |
| NWFP        | 100.00              | 87.49                | 12.51 | 0.18        | 0.16            | 0.09             | 12.08  |
| Balochistan | 100.00              | 84.06                | 15.94 | 0.12        | 0.12            | 0.07             | 15.64  |
| Islamabad   | 100.00              | 87.39                | 12.61 | 1.18        | 1.44            | 0.48             | 9.51   |
| Total       | 100.00              | 91.04                | 8.96  | 0.33        | 0.33            | 0.40             | 7.91   |