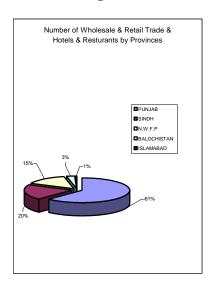

# 2.4 Establishment by Major Industry Division and Province.

An analysis of the distribution of establishments by major industry division and province indicates that, of the total 583,329 manufacturing industries 68.4 percent were in Punjab, 15.9 percent in NWFP, 13.9 percent in Sindh, 1.4 percent in Balochistan and 0.4 percent in Islamabad. Among the wholesale and retail trade establishments 62.2 percent were in Punjab,

19.9 percent in Sindh, 14.6 percent in NWFP, 2.7 percent in Balochistan and 0.6 percent in Islamabad. Similarly in community, social and personal services sector 69.9 percent were in Punjab, 16.8 percent in Sindh, 11.3 percent in NWFP, 1.4 percent in Balochistan and 0.6 percent in Islamabad. Details are given in the following tables. Area-wise details may be seen in appendix-IV.

Table-4
NUMBER OF ESTABLISHMENTS BY MAJOR INDUSTRY DIVISION AND PROVINCE, PAKISTAN

| Major Industry Division                              | Pakistan | Punjab  | Sindh  | N.W.F.P | Balochistan | Islamabad |
|------------------------------------------------------|----------|---------|--------|---------|-------------|-----------|
| 1                                                    | 2        | 3       | 4      | 5       | 6           | 7         |
| TOTAL                                                | 2958321  | 1930743 | 527381 | 420380  | 62042       | 17775     |
| Agriculture, Forestry, Hunting & Fishing             | 46378    | 28130   | 5364   | 12115   | 305         | 464       |
| Mining & Quarrying                                   | 713      | 446     | 64     | 141     | 16          | 46        |
| Manufacturing                                        | 583329   | 399219  | 80868  | 92975   | 7951        | 2316      |
| Electricity, Gas & Water                             | 124      | 12      | 3      | 108     | 1           | -         |
| Construction                                         | 1410     | 1001    | 262    | 95      | 15          | 37        |
| Wholesale & Retail Trade and Restaurants & Hotels    | 1566722  | 974887  | 311474 | 228615  | 42828       | 8918      |
| Transport, Storage & Communication                   | 51564    | 33981   | 9669   | 5948    | 1344        | 622       |
| Financing, Insurance, Real-Estate & Business Service | 48440    | 31869   | 8734   | 5972    | 585         | 1280      |
| Community, Social & Personal Services                | 659641   | 461198  | 110943 | 74411   | 8997        | 4092      |

Table-4a
PERCENTAGE DISTRIBUTION OF ESTABLISHMENT BY MAJOR INDUSTRY DIVISION AND PROVINCE

| Major Industry Division                              | Pakistan | Punjab | Sindh | N.W.F.P | Balochistan | Islamabad |
|------------------------------------------------------|----------|--------|-------|---------|-------------|-----------|
| 1                                                    | 2        | 3      | 4     | 5       | 6           | 7         |
| TOTAL                                                | 100.0    | 65.3   | 17.8  | 14.2    | 2.1         | 0.6       |
| Agriculture, Forestry, Hunting & Fishing             | 100.0    | 60.7   | 11.6  | 26.1    | 0.7         | 1.0       |
| Mining & Quarrying                                   | 100.0    | 62.6   | 9.0   | 19.8    | 2.2         | 6.5       |
| Manufacturing                                        | 100.0    | 68.4   | 13.9  | 15.9    | 1.4         | 0.4       |
| Electricity, Gas & Water                             | 100.0    | 9.7    | 2.4   | 87.1    | 0.8         | 0.0       |
| Construction                                         | 100.0    | 71.0   | 18.6  | 6.7     | 1.1         | 2.6       |
| Wholesale & Retail Trade and Restaurants & Hotels    | 100.0    | 62.2   | 19.9  | 14.6    | 2.7         | 0.6       |
| Transport, Storage & Communication                   | 100.0    | 65.9   | 18.8  | 11.5    | 2.6         | 1.2       |
| Financing, Insurance, Real-Estate & Business Service | 100.0    | 65.8   | 18.0  | 12.3    | 1.2         | 2.6       |
| Community, Social & Personal Services                | 100.0    | 69.9   | 16.8  | 11.3    | 1.4         | 0.6       |