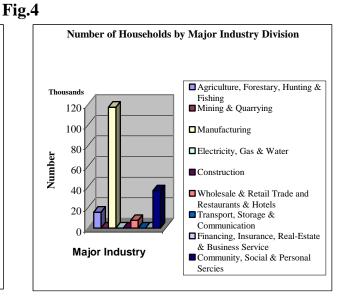

## 2.3 Establishments by Major Industry Division.

Of the total 295,8321 establishments / households establishments which provided complete information, about 53 percent were in the Major Industry group of Wholesale Retail Trade & Hotels and Restaurants followed by Community Social and Personal Services group (22.3 percent), it includes, services like Education, Health, Barber, Beautician, Federal / Provincial Government Departments, Local Bodies Departments etc. Manufacturing is the 3<sup>rd</sup> largest group shared 19.72 percent of the total establishments. Other sectors like Electricity, Gas and Water, Construction, Transportation and Communication, Finance, Insurance, Real Estate and Business Services, Mining & Quarrying shared about 5 percent of the total establishments. Table below presents the detail breakup of establishments and households unit by major industry division.

Table-3
NUMBER OF ESTABLISHMENTS BY MAJOR INDUSTRY DIVISION

| THE COURT OF PROPERTY OF THE COURT PROPERTY OF THE COURT |         |        |          |                                                                                                                                                                                                                                                                                                                                                                                                                                                            |         |           |  |  |  |  |  |
|-------------------------------------------------------------------------------------------------------------------------------------------------------------------------------------------------------------------------------------------------------------------------------------------------------------------------------------------------------------------------------------------------------------------------------------------------------------------------------------------------------------------------------------------------------------------------------------------------------------------------------------------------------------------------------------------------------------------------------------------------------------------------------------------------------------------------------------------------------------------------------------------------------------------------------------------------------------------------------------------------------------------------------------------------------------------------------------------------------------------------------------------------------------------------------------------------------------------------------------------------------------------------------------------------------------------------------------------------------------------------------------------------------------------------------------------------------------------------------------------------------------------------------------------------------------------------------------------------------------------------------------------------------------------------------------------------------------------------------------------------------------------------------------------------------------------------------------------------------------------------------------------------------------------------------------------------------------------------------------------------------------------------------------------------------------------------------------------------------------------------------|---------|--------|----------|------------------------------------------------------------------------------------------------------------------------------------------------------------------------------------------------------------------------------------------------------------------------------------------------------------------------------------------------------------------------------------------------------------------------------------------------------------|---------|-----------|--|--|--|--|--|
| COTAL Agriculture, Forestry, Hunting & Fishing Mining & Quarrying Manufacturing Electricity, Gas & Water Construction Wholesale & Retail Trade and Restaurants & Hotels                                                                                                                                                                                                                                                                                                                                                                                                                                                                                                                                                                                                                                                                                                                                                                                                                                                                                                                                                                                                                                                                                                                                                                                                                                                                                                                                                                                                                                                                                                                                                                                                                                                                                                                                                                                                                                                                                                                                                       | To      | tal    | Establis | shments                                                                                                                                                                                                                                                                                                                                                                                                                                                    | Househo | old Units |  |  |  |  |  |
| Wajor fildustry Division                                                                                                                                                                                                                                                                                                                                                                                                                                                                                                                                                                                                                                                                                                                                                                                                                                                                                                                                                                                                                                                                                                                                                                                                                                                                                                                                                                                                                                                                                                                                                                                                                                                                                                                                                                                                                                                                                                                                                                                                                                                                                                      | No.     | %      | No.      | No.         %         No.           4         5         6           2782051         100.00         176270           30995         1.11         15383           713         0.03         0.00           466153         16.76         117176           124         0.00         0.00           1410         0.05         0.00           1559266         56.05         7456           51564         1.85         0.00           48366         1.74         74 | %       |           |  |  |  |  |  |
| PAKISTAN                                                                                                                                                                                                                                                                                                                                                                                                                                                                                                                                                                                                                                                                                                                                                                                                                                                                                                                                                                                                                                                                                                                                                                                                                                                                                                                                                                                                                                                                                                                                                                                                                                                                                                                                                                                                                                                                                                                                                                                                                                                                                                                      | 2       | 3      | 4        | 5                                                                                                                                                                                                                                                                                                                                                                                                                                                          | 6       | 7         |  |  |  |  |  |
| TOTAL                                                                                                                                                                                                                                                                                                                                                                                                                                                                                                                                                                                                                                                                                                                                                                                                                                                                                                                                                                                                                                                                                                                                                                                                                                                                                                                                                                                                                                                                                                                                                                                                                                                                                                                                                                                                                                                                                                                                                                                                                                                                                                                         | 2958321 | 100.00 | 2782051  | 100.00                                                                                                                                                                                                                                                                                                                                                                                                                                                     | 176270  | 100.00    |  |  |  |  |  |
| Agriculture, Forestry, Hunting & Fishing                                                                                                                                                                                                                                                                                                                                                                                                                                                                                                                                                                                                                                                                                                                                                                                                                                                                                                                                                                                                                                                                                                                                                                                                                                                                                                                                                                                                                                                                                                                                                                                                                                                                                                                                                                                                                                                                                                                                                                                                                                                                                      | 46378   | 1.57   | 30995    | 1.11                                                                                                                                                                                                                                                                                                                                                                                                                                                       | 15383   | 8.73      |  |  |  |  |  |
| Mining & Quarrying                                                                                                                                                                                                                                                                                                                                                                                                                                                                                                                                                                                                                                                                                                                                                                                                                                                                                                                                                                                                                                                                                                                                                                                                                                                                                                                                                                                                                                                                                                                                                                                                                                                                                                                                                                                                                                                                                                                                                                                                                                                                                                            | 713     | 0.02   | 713      | 0.03                                                                                                                                                                                                                                                                                                                                                                                                                                                       | 0.00    | 0.00      |  |  |  |  |  |
| Manufacturing                                                                                                                                                                                                                                                                                                                                                                                                                                                                                                                                                                                                                                                                                                                                                                                                                                                                                                                                                                                                                                                                                                                                                                                                                                                                                                                                                                                                                                                                                                                                                                                                                                                                                                                                                                                                                                                                                                                                                                                                                                                                                                                 | 583329  | 19.72  | 466153   | 16.76                                                                                                                                                                                                                                                                                                                                                                                                                                                      | 117176  | 66.48     |  |  |  |  |  |
| Electricity, Gas & Water                                                                                                                                                                                                                                                                                                                                                                                                                                                                                                                                                                                                                                                                                                                                                                                                                                                                                                                                                                                                                                                                                                                                                                                                                                                                                                                                                                                                                                                                                                                                                                                                                                                                                                                                                                                                                                                                                                                                                                                                                                                                                                      | 124     | 0.00   | 124      | 0.00                                                                                                                                                                                                                                                                                                                                                                                                                                                       | 0.00    | 0.00      |  |  |  |  |  |
| Construction                                                                                                                                                                                                                                                                                                                                                                                                                                                                                                                                                                                                                                                                                                                                                                                                                                                                                                                                                                                                                                                                                                                                                                                                                                                                                                                                                                                                                                                                                                                                                                                                                                                                                                                                                                                                                                                                                                                                                                                                                                                                                                                  | 1410    | 0.05   | 1410     | 0.05                                                                                                                                                                                                                                                                                                                                                                                                                                                       | 0.00    | 0.00      |  |  |  |  |  |
| Wholesale & Retail Trade and Restaurants & Hotels                                                                                                                                                                                                                                                                                                                                                                                                                                                                                                                                                                                                                                                                                                                                                                                                                                                                                                                                                                                                                                                                                                                                                                                                                                                                                                                                                                                                                                                                                                                                                                                                                                                                                                                                                                                                                                                                                                                                                                                                                                                                             | 1566722 | 52.96  | 1559266  | 56.05                                                                                                                                                                                                                                                                                                                                                                                                                                                      | 7456    | 4.23      |  |  |  |  |  |
| Transport, Storage & Communication                                                                                                                                                                                                                                                                                                                                                                                                                                                                                                                                                                                                                                                                                                                                                                                                                                                                                                                                                                                                                                                                                                                                                                                                                                                                                                                                                                                                                                                                                                                                                                                                                                                                                                                                                                                                                                                                                                                                                                                                                                                                                            | 51564   | 1.74   | 51564    | 1.85                                                                                                                                                                                                                                                                                                                                                                                                                                                       | 0.00    | 0.00      |  |  |  |  |  |
| Financing, Insurance, Real-Estate & Business Service                                                                                                                                                                                                                                                                                                                                                                                                                                                                                                                                                                                                                                                                                                                                                                                                                                                                                                                                                                                                                                                                                                                                                                                                                                                                                                                                                                                                                                                                                                                                                                                                                                                                                                                                                                                                                                                                                                                                                                                                                                                                          | 48440   | 1.64   | 48366    | 1.74                                                                                                                                                                                                                                                                                                                                                                                                                                                       | 74      | 0.04      |  |  |  |  |  |
| Community, Social & Personal Services                                                                                                                                                                                                                                                                                                                                                                                                                                                                                                                                                                                                                                                                                                                                                                                                                                                                                                                                                                                                                                                                                                                                                                                                                                                                                                                                                                                                                                                                                                                                                                                                                                                                                                                                                                                                                                                                                                                                                                                                                                                                                         | 659641  | 22.3   | 623460   | 22.4                                                                                                                                                                                                                                                                                                                                                                                                                                                       | 36181   | 20.53     |  |  |  |  |  |

Among the households establishments the highest share is of manufacturing sector i.e. 66.5 percent of the households establishments engaged in manufacturing activities, 20.5 percent engaged in community, social and personal services, 8.7 percent in Agriculture, livestock, poultry farming and fishing, whereas, slightly more than 4 percent in Wholesale Retail Trade, Hotel and Restaurants Sector.

The above table indicates that 56 percent of the establishments excluding households establishments were engaged in Wholesale, Retails Trade, Hotels and Restaurants Sector. Almost similar pattern was observed by areas; however, the share of Wholesale and Retail Trade, Hotels and Restaurants was slightly higher in urban areas compared with rural areas. Among the households establishments, the manufacturing activities share was high in urban areas compared with rural areas i.e. 73.2 percent of the households establishments engaged in manufacturing sector in urban areas compared with 65.4 percent in rural areas. The share of livestock, poultry farming and fishing among the household establishments were higher in urban areas (9.7 percent) compared with rural areas (2.8 percent). Details may be seen at appendix-III.