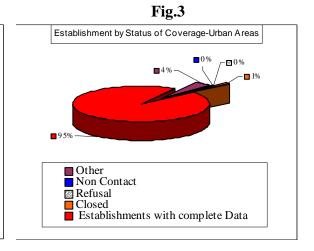

## 2.1 Status of Coverage.

Of total establishments, 94.4 percent were establishments other than households and 5.6 percent were households engaged in any type of economic activity. Area wise analysis indicates that, of the total establishments, 44.3 percent were in the rural areas and 55.7 percent in urban areas.

Among the 1,439,343 establishments in rural areas 157,552 were the households establishments constitute about 11 percent of the total establishment in rural areas, the share of households establishments in urban areas was very low i.e. only 1.4 percent of the total establishments of the urban areas, the low share may be due to the reason that the school, beauty parlours, school, training centres, clinics etc. in the residential areas, having separate rooms(s) / portion in the House treated as establishment, another reason for low response may be of tax fear and commercial charges of electricity and gas, details may be seen in appendix-II. Table below presents the Status of Coverage for Pakistan.

Figures in parenthesis are the percentages.

As may be seen from the above table, about 91 percent of total establishments covered in the census provided complete information as asked for in the questionnaire. 34,252 establishments were such, which were either closed at the time of enumeration, or could not be contacted, as no body was available to provide the information or refused to provide information the share of such cases is only one percent, another 8 percent establishments which did not provide information were the Government Departments of the Federal / Provincial Governments, local bodies, banks, insurance companies, NGOs, educational and health institutions and large industries / corporations both in the public and private sectors are included in "Others". 6,968 households establishments has also not provided the complete information, which constitute 3.8

percent of the total household establishments. The refusal, closed and non-contact cases were very rare i.e. only 0.2 percent of the total households establishments.

Area wise status of non-response or incomplete information may be more visible from the following figures.

Establishment by Status of Coverage-Rural Areas

87%

Other
Non Contact
Refusal
Closed
Establishments w ith complete Data