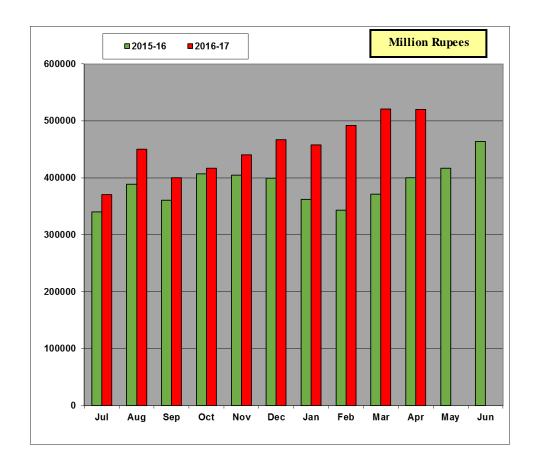

2.48  | 34,144.05  | 32,164.80  | -4.13     | 1.76      |
| 1               | Iron & steel                     | 20,644.72  | 21,851.10  | 22,279.60  | -5.52     | -7.34     |
| 2               | Iron & steel scrap               | 12,087.76  | 12,292.95  | 9,885.20   | -1.67     | 22.28     |
| G-A             | Aiscellaneous Group              | 8,661.43   | 8,329.04   | 7,686.79   | 3.99      | 12.68     |
| 1               | Paper & paper products           | 5,425.07   | 5,497.94   | 4,831.49   | -1.33     | 12.29     |
| 2               | Tyres & tubes                    | 3,236.36   | 2,831.10   | 2,855.30   | 14.31     | 13.35     |
| Otl             | ners                             | 122,803.93 | 119,667.16 | 90,611.39  | 2.62      | 35.53     |

# MONTHLY IMPORTS INTO PAKISTAN



Table - 9 Cumulative Import by Groups/Commodities

|       |                                  |               |               | % Change      |
|-------|----------------------------------|---------------|---------------|---------------|
|       | Commodities                      | Jul-Apr; 2017 | Jul-Apr; 2016 | Jul-Apr; 2017 |
| Total |                                  |               |               | Jul-Apr; 2016 |
|       | Total                            | 4,536,372.88  | 3,777,821.30  | 20.08         |
|       |                                  |               |               |               |
| A-I   | Food Group                       | 324,281.29    | 276,457.09    | 17.30         |
| 1     | Palm oil                         | 162,362.82    | 143,306.15    | 13.30         |
| 2