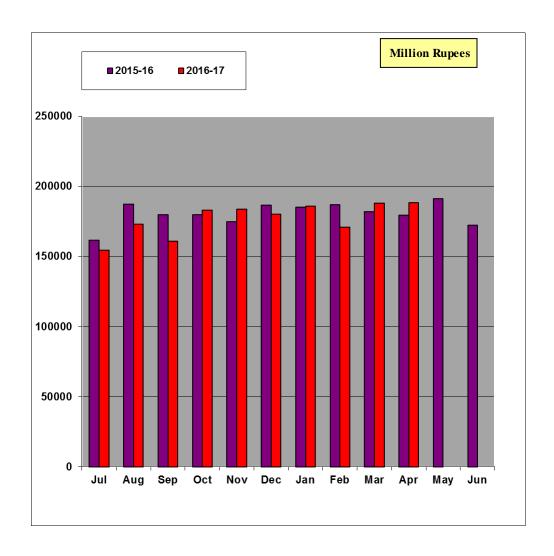

17.91   | 3,325.85   | 3.64      | -12.19    |
| 4            | Surgical instruments                                          | 2,873.79   | 3,054.30   | 3,715.06   | -5.91     | -22.64    |
| 5            | Petroleum products                                            | 902.29     | 603.81     | 239.28     | 49.43     | 277.09    |
| 6            | Footwear                                                      | 730.92     | 805.79     | 1,057.50   | -9.29     | -30.88    |
| 7            | Carpets, carpeting, rugs & mats                               | 617.00     | 565.97     | 892.92     | 9.02      | -30.90    |
| Otl          | iers                                                          | 41,740.46  | 43,481.85  | 31,582.94  | -4.00     | 32.16     |

# MONTHLY EXPORT FROM PAKISTAN



Table - 2
Cumulative Exports by Major Commodities

| _          |                                              |               | (1711)        | mon Ks.)      |
|------------|----------------------------------------------|---------------|---------------|---------------|
|            |                                              |               |               | % Change      |
|            | Commodities                                  | Jul-Apr; 2017 | Jul-Apr; 2016 | Jul-Apr; 2017 |
|            |                                              |               |               | Jul-Apr; 2016 |
|            | Total                                        | 1,768,744.86  | 1,803,448.76  | -1.92         |
| <b>A</b> . | Primary Commodities                          | 233,106.99    | 258,855.7